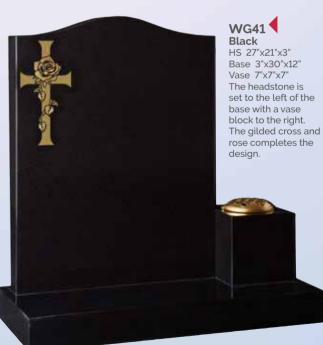

"x24"x12" "A good round" .... please ask about the personalised memorials we are able to offer, reflecting the sport or hobby of a loved one.



WG30 Black HS 27"x21"X3" Base 3"x24"X12" A sandblast scroll and rose ornament frame the inscription



Base 3"x24"x12" A sandblasted star, cross and rose design.



WG32 Black HS 27"x21"x3" Base 3"x24"x12" Shown with a hand painted lily which could be replaced with any flower of your choice.









WG34
Black
HS 27"x21"x3"
Base 3"x24"x12"
An offset peon top with a single climbing rose ornament.







WG36
Coffee Pearl
HS 30"x24"x4"
Base 4"x30"x12"
An attractive deep brown granite shown with a gilded pin line.









WG40
Ruby Red
HS 27"x21"x3"
Base 3"x24"x12"
This ogee top has
rounded shoulders
which are also shown
on the front of the
base.





HS 27"x21"x3"
Base 3"x24"x12"
Skilled craftsmen have shadow punched and painted this depiction of the Last Supper.







WG45
Black
HS 27"x21"x3"
Base 3"x24"x12"
A profusion of painted wild flowers create a border around the headstone.















WG51
Avon Grey
HS 30"x21"x3"
Base 3"x24"x12"
A CNC carved and
highlighted rose panel
decorates this memorial.

# CNC CARVING

### **CNC CARVING**

Traditional masonry skills can now be enhanced by modern technology. Computer aided design and modern machinery produce precision relief carvings at affordable prices. We offer an extensive range of beautiful designs and can also reproduce bespoke works of art to create a memorial as unique as the person you're commemorating. The resulting 3D carvings can be left as natural stone or painted by