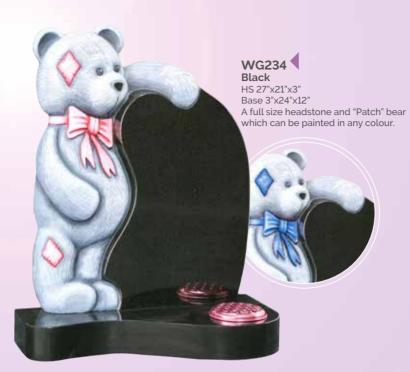

### WG134 Black Book 18"x24"x4" Rest 14"x12"x6" Base 4"x27"x15"

This book set incorporates stepped and polished page edges and half ogee moulded edges on the base.