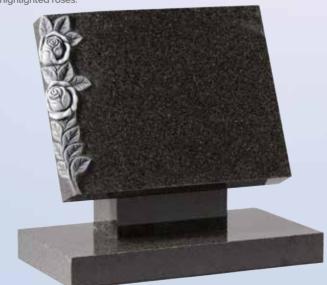

WG131
Dark Grey
Tablet 18"x24"x3"
Rest 14"x12"x6"
Base 3"x27"x15"
A flat tablet with raised, carved and highlighted roses.

WG132
Black
Book 18"x24"x3"
Rest 14"x12"x6"
Base 3"x27"x15"
A classic bookset
brought up to date
with an extra wide
rest.

# WG133 Lunar Grey Book 18"x24"x3" Rest 14"x12"x6" Base 3"x27"x15" The elegant carved and highlighted rose is the stand-out feature of this book memorial.