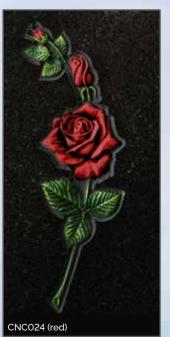

stone.















WG51
Avon Grey
HS 30"x21"x3"
Base 3"x24"x12"
A CNC carved and
highlighted rose panel
decorates this memorial.

# CNC CARVING

### **CNC CARVING**

Traditional masonry skills can now be enhanced by modern technology. Computer aided design and modern machinery produce precision relief carvings at affordable prices. We offer an extensive range of beautiful designs and can also reproduce bespoke works of art to create a memorial as unique as the person you're commemorating. The resulting 3D carvings can be left as natural stone or painted by our team of highly skilled artists.

### **CNC LETTERING**

The same modern technology can accurately reproduce 'V-cut' lettering, a deep profile inscription which has significantly more impact than traditional sand-blasted letters.

















# WG60 📥

Ruby Red HS 27"x21"x3" Base 3"x24"x12" Shown with natural pitched edges and bronze cross and rose ornament.

BRZ002









WG69 Dark Grey
HS 27"x21"x3"
Base 3"x24"x12"
Natural carved roses follow the pitched edges.

WG70 Karin Grey
HS 27"x21"x3"
Base 3"x24"x12"
Carved and highlighted roses either side of a latin cross.



WG71 ▲
Dark Grey
HS 27"x21"x3"
Base 3"x24"x12"
The hand carved roses have been highlighted

to contrast with the pitched edges.



WG72 Balmoral Red
HS 27"x21"x3"
Base 3"x24"x12"
These carved roses are left unhighlighted.



WG74 English Teak
HS 33"x28"x5"
Base 4"x30"x12"
A woodland feel to this headstone which has a carved tree over the inscription face.





WG81 ABLACK
Black
HS 30"x36"x5"
Base 4"x42"x12"
A circular headstone flanked by two f