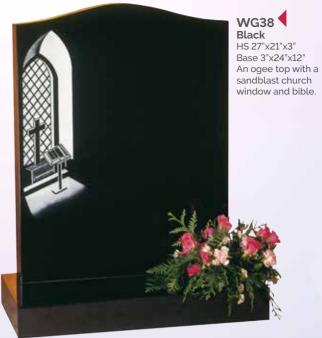

se 3"x24"x12" Emerald pearl granite is an unusual variation on the more common Blue pearl. BRZ2044D



WG29 Black HS 27"x21"x3" Base 3"x24"x12" "A good round" .... please ask about the personalised memorials we are able to offer, reflecting the sport or hobby of a loved one.



WG30 Black HS 27"x21"X3" Base 3"x24"X12" A sandblast scroll and rose ornament frame the inscription



Base 3"x24"x12" A sandblasted star, cross and rose design.



WG32 Black HS 27"x21"x3" Base 3"x24"x12" Shown with a hand painted lily which could be replaced with any flower of your choice.









WG34
Black
HS 27"x21"x3"
Base 3"x24"x12"
An offset peon top with a single climbing rose ornament.







WG36
Coffee Pearl
HS 30"x24"x4"
Base 4"x30"x12"
An attractive deep brown granite shown with a gilded pin line.









WG40
Ruby Red
HS 27"x21"x3"
Base 3"x24"x12"
This ogee top has
rounded shoulders
which are also shown
on the front of the
base.





HS 27"x21"x3"
Base 3"x24"x12"
Skilled craftsmen have shadow punched and painted this depiction of the Last Supper.







WG45
Black
HS 27"x21"x3"
Base 3"x24"x12"
A profusion of painted wild flowers create a border around the headstone.















WG51
Avon Grey
HS 30"x21"x3"
Base 3"x24"x12"
A CNC carved and
highlighted rose panel
decorates this memorial.

# CNC CARVING

### **CNC CARVING**

Traditional masonry skills can now be enhanced by modern technology. Computer aided design and modern machinery produce precision relief carvings at affordable prices. We offer an extensive range of beautiful designs and can also reproduce bespoke works of art to