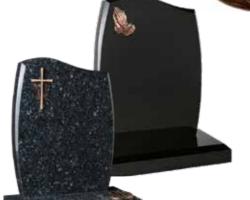

# **MATERIALS**

Please note that the colours shown are for illustration only. We have tried to make them as representative as possible but they cannot be portrayed exactly.

Lavender Blue
HS 27"x21"X3"
Base 3"x24"X12" The
individual markings
on this granite mean
no two are ever
identical. The base is
shaped to match the
top of headstone.

WG26
Glenaby
HS 27"x21"x3"
Base 3"x24"x12"
A pin line accentuates the classic lines of this memorial. Shown with a bow front base.

WG28 Emerald Pearl HS 27"x21"x3 Base 3"x24"x12" Emerald pearl granite is an unusual variation on the more common Blue pearl. BRZ2044D

WG29 Black HS 27"x21"x3" Base 3"x24"x12" "A good round" .... please ask about the personalised memorials we are able to offer, reflecting the sport or hobby of a loved one.

WG30 Black HS 27"x21"X3" Base 3"x24"X12" A sandblast scroll and rose ornament frame the inscription