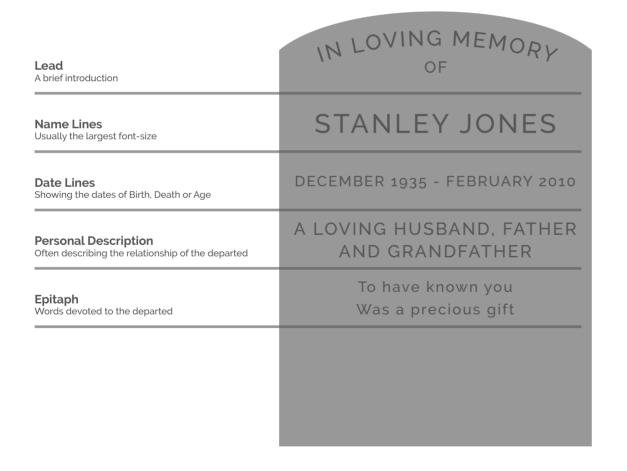

# INSCRIPTION WORDING

Finding the right words for your memorial can be difficult. This section offers some guidance which we hope will help.

Please be aware that Churchyard and Cemetery regulations may restrict your inscription choices. If you are not aware of the restrictions that affect your memorial we will do our best to help.

The layout below shows a typical inscription