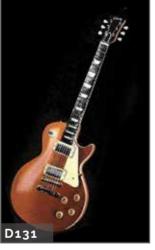

8"x8" Square vase with moulded corners.



WG276 Black Vase 10"x8" Diameter A classic turned globe vase.

#### WG278 🔻 Black Vase 6"x12"x6"



WG279 Marble Vase 8"x10"x8" Base 1"x12"x10" A vase and base with carved daffodils.



WG280 Flint Grey Vase 10"x12" Diameter
A larger turned
bowl vase.
2044D



The addition of artwork on a memorial can create a unique and fitting tribute. Our team of skilled artists and masons can combine a number of techniques to produce high quality designs appropriate to the person being remembered. The following examples represent just a small number of the designs available.

Sandblasting and Laser etching remain the most common method of producing an image. These designs can then be highlighted or painted to create something personal and meaningful.

























































The addition of bronze ornaments is another way to personalise a memorial. A small selection of those available are shown here. A full range of bronze ornaments are available on request.

#### LANTERN

Lanterns are commonly placed on the cover slab of a kerb set.







BRZ2640S BRZ2649R

BRZ2748

BRZ2058D

BRONZE









BRZ2644B

BRZ5160





**RESINS** Resin insert of The Last Supper, an alternative to the sandblasted and painted design



**RSN013** 

Our high-quality coloured chippings are the perfect way to enhance a kerbed memorial without the need for maintenance. They come in a wide range of colours, enabling you to fully personalise the memorial.