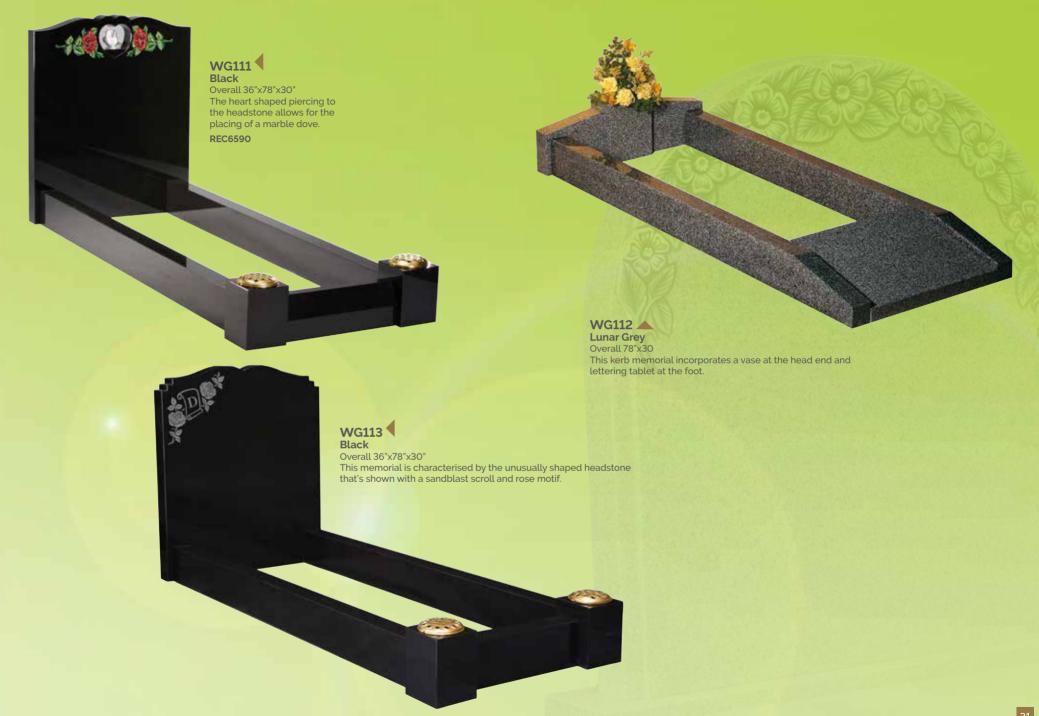

carved roses follow the pitched edges.

WG70 Karin Grey
HS 27"x21"x3"
Base 3"x24"x12"
Carved and highlighted roses either side of a latin cross.



WG71 ▲
Dark Grey
HS 27"x21"x3"
Base 3"x24"x12"
The hand carved roses have been highlighted

to contrast with the pitched edges.



WG72 Balmoral Red
HS 27"x21"x3"
Base 3"x24"x12"
These carved roses are left unhighlighted.



WG74 English Teak
HS 33"x28"x5"
Base 4"x30"x12"
A woodland feel to this headstone which has a carved tree over the inscription face.





WG81 ABLACK
Black
HS 30"x36"x5"
Base 4"x42"x12"
A circular headstone flanked by two fully carved angels creates an outstanding example of masonry art.

WG82
Flint Grey
HS 33"x24"x4"
Base 4"x30"x12"
This highlighted depiction
of Our Lady is carved into a
rustic style headstone.

















# RESINS

### **RESINS**

Resins offer an economical alternative to traditional hand carvings. They can be highlighted or fully painted to create beautiful additions to a memorial.

### HAND CARVING

If you require a bespoke design our highly skilled masons and artists can create something unique. From a simple flower to a fully carved Angel, the options are almost limitless.



WG130
Blue Pearl
Book 18"x24"x3"
Rest 14"x12"x6"
Base 3"x27"x15"
A classic cord and tassel book on a simple



WG131
Dark Grey
Tablet 18"x24"x3"
Rest 14"x12"x6"
Base 3"x27"x15"
A flat tablet with raised, carved and highlighted roses.





WG132
Black
Book 18"x24"x3"
Rest 14"x12"x6"
Base 3"x27"x15"
A classic bookset
brought up to date
with an extra wide
rest.



# WG133 Lunar Grey Book 18"x24"x3" Rest 14"x12"x