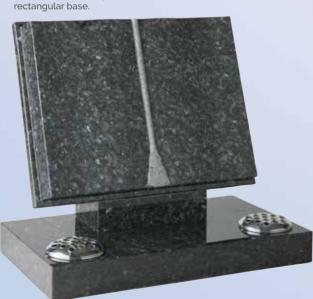

### HAND CARVING

If you require a bespoke design our highly skilled masons and artists can create something unique. From a simple flower to a fully carved Angel, the options are almost limitless.

WG130
Blue Pearl
Book 18"x24"x3"
Rest 14"x12"x6"
Base 3"x27"x15"
A classic cord and tassel book on a simple

WG131
Dark Grey
Tablet 18"x24"x3"
Rest 14"x12"x6"
Base 3"x27"x15"
A flat tablet with raised, carved and highlighted roses.

WG132
Black
Book 18"x24"x3"
Rest 14"x12"x6"
Base 3"x27"x15"
A classic bookset
brought up to date
with an extra wide
rest.