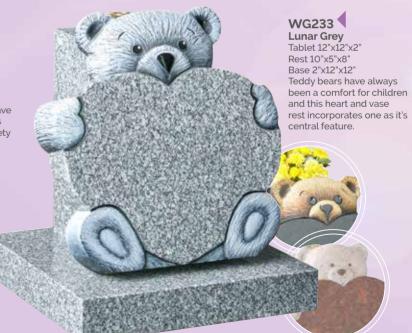

WG229
Black
Tablet 12"x18"x2"
Rest 10"x6"x9"
Base 2"x20"x14"
The addition of painted images to this book and vase rest create an ever popular memorial. A full range of images are available.

WG231
Black
HS 33"x21"x3"
Base 3"x24"x18"
Football 9" diameter
made in contrasting
granites. The scarf
can be painted to
show any team
colours, suitable
for a football fan of
any age.