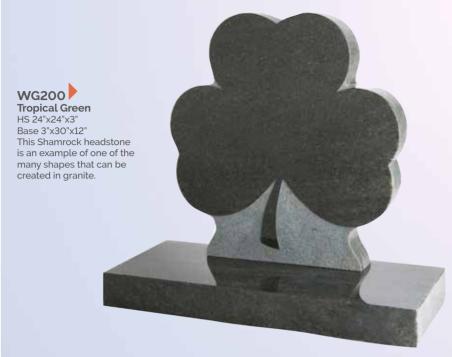

WG51
Avon Grey
HS 30"x21"x3"
Base 3"x24"x12"
A CNC carved and
highlighted rose panel
decorates this memorial.