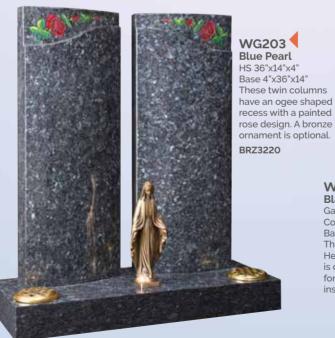

RSN016 / RSN116

WG173 Serena Stone HS 33"x21"x3" Base 3"x24"x12" A memorial featuring a deeper ogee and carved dove of peace.

are outlined by a contrasting painted pin

WG179 **Brenna Stone** HS 33"x21"x3" Base 3"x24"x12" This Gothic shape is framed by a tapered pin line with a central carved panel.