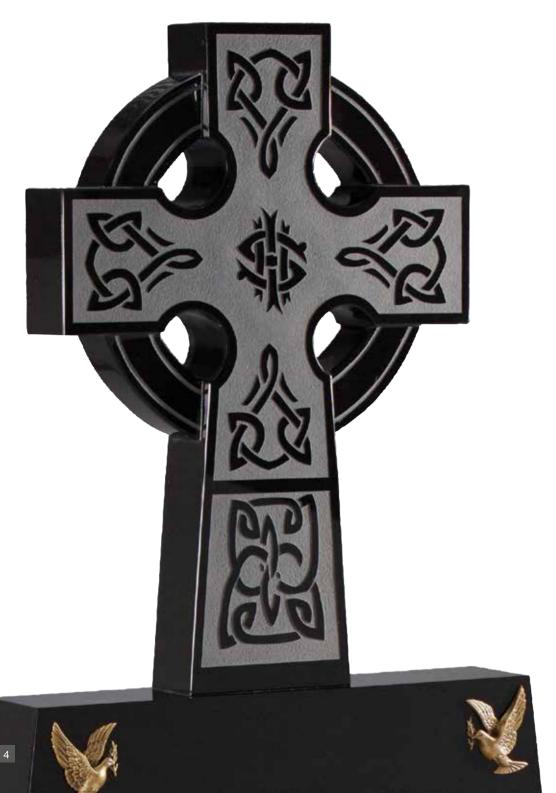

Cross 16"x12"x4' Base 4x30"x12" A latin cross design with lettering area on the die

WG213 Black Cross 26"x18"x3" Die 24"x28"x4" Base 4"x30"x12" A celtic wheel cross design with traditional reverse sandblasted ornamentation. BRZ2044I / BRZ2044D