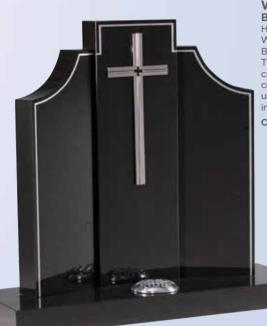

# WG209 Dark Grey Overall 36"x30"x12" This temple style memorial features an ogee top canopy and turned columns.

WG211 Black HS 30"x28"x3" Base 3"x30"x12" The hearts on this headstone are outlined with sandblast pin lines and are typically used for initials or small designs.

Cross 16"x12"x4' Base 4x30"x12" A latin cross design with lettering area on the die

WG213 Black Cross 26"x18"x3" Die 24"x28"x4" Base 4"x30"x12" A celtic wheel cross design with traditional reverse sandblasted ornamentation. BRZ2044I / BRZ2044D