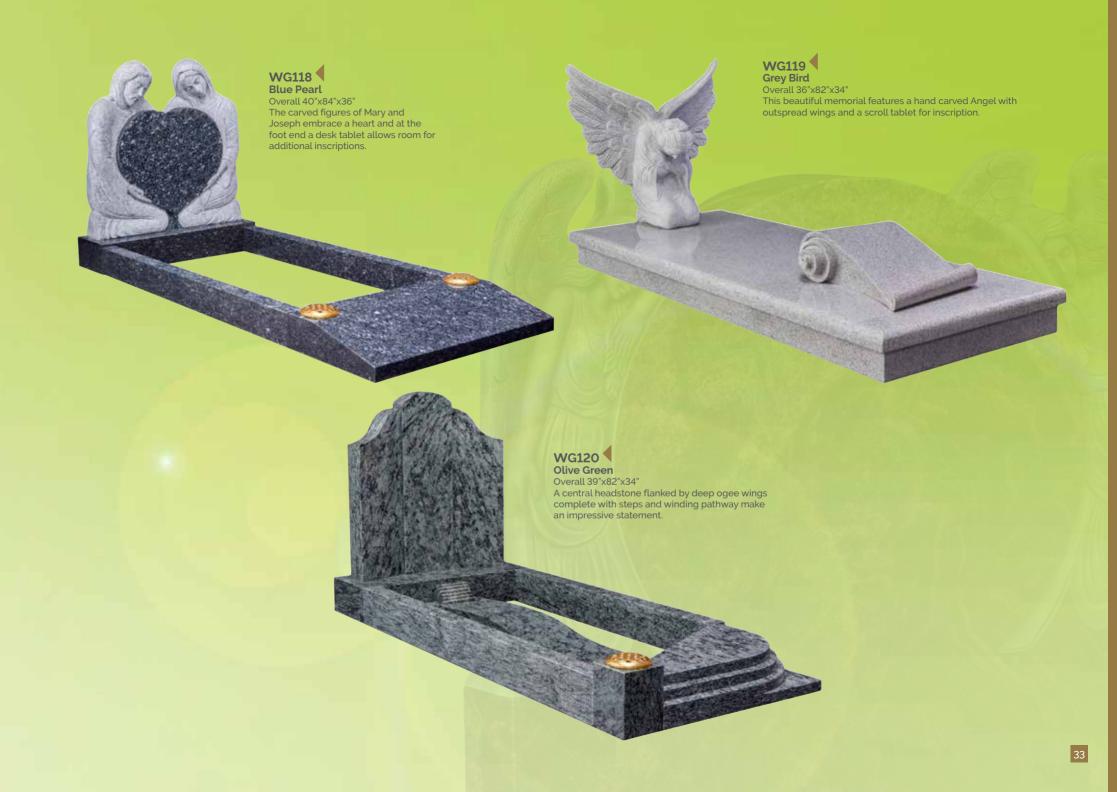

ed roses follow the pitched edges.

WG70 Karin Grey
HS 27"x21"x3"
Base 3"x24"x12"
Carved and highlighted roses either side of a latin cross.



WG71 ▲
Dark Grey
HS 27"x21"x3"
Base 3"x24"x12"
The hand carved roses have been highlighted

to contrast with the pitched edges.



WG72 Balmoral Red
HS 27"x21"x3"
Base 3"x24"x12"
These carved roses are left unhighlighted.



WG74 English Teak
HS 33"x28"x5"
Base 4"x30"x12"
A woodland feel to this headstone which has a carved tree over the inscription face.





WG81 ABLACK
Black
HS 30"x36"x5"
Base 4"x42"x12"
A circular headstone flanked by two fully carved angels creates an outstanding example of masonry art.

WG82
Flint Grey
HS 33"x24"x4"
Base 4"x30"x12"
This highlighted depiction
of Our Lady is carved into a
rustic style headstone.

















# RESINS

### **RESINS**

Resins offer an economical alternative to traditional hand carvings. They can be highlighted or fully painted to create beautiful additions to a memorial.

### HAND CARVING

If you require a bespoke design our highly skilled masons and artists can create something unique. From a simple flower to a fully carved Angel, the options are almost limitless.



WG130
Blue Pearl
Book 18"x24"x3"
Rest 14"x12"x6"
Base 3"x27"x15"
A classic cord and tassel book on a simple



WG131
Dark Grey
Tablet 18"x24"x3"
Rest 14"x12"x6"
Base 3"x27"x15"
A flat tablet with raised, carved and highlighted roses.





WG132
Black
Book 18"x24"x3"
Rest 14"x12"x6"
Base 3"x27"x15"
A classic bookset
brought up to date
with an extra wide
rest.



# WG133 Lunar Grey Book 18"x24"x3" Rest 14"x12"x6" B