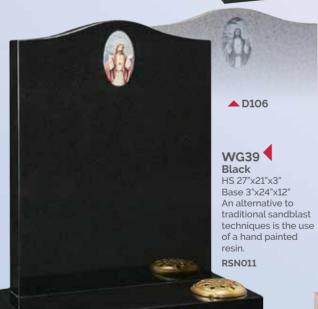

3"x24"x12" Emerald pearl granite is an unusual variation on the more common Blue pearl. BRZ2044D



WG29 Black HS 27"x21"x3" Base 3"x24"x12" "A good round" .... please ask about the personalised memorials we are able to offer, reflecting the sport or hobby of a loved one.



WG30 Black HS 27"x21"X3" Base 3"x24"X12" A sandblast scroll and rose ornament frame the inscription



Base 3"x24"x12" A sandblasted star, cross and rose design.



WG32 Black HS 27"x21"x3" Base 3"x24"x12" Shown with a hand painted lily which could be replaced with any flower of your choice.









WG34
Black
HS 27"x21"x3"
Base 3"x24"x12"
An offset peon top with a single climbing rose ornament.







WG36
Coffee Pearl
HS 30"x24"x4"
Base 4"x30"x12"
An attractive deep brown granite shown with a gilded pin line.









WG40
Ruby Red
HS 27"x21"x3"
Base 3"x24"x12"
This ogee top has
rounded shoulders
which are also shown
on the front of the
base.





HS 27"x21"x3"
Base 3"x24"x12"
Skilled craftsmen have shadow punched and painted this depiction of the Last Supper.







WG45
Black
HS 27"x21"x3"
Base 3"x24"x12"
A profusion of painted wild flowers create a border around the headstone.















WG51
Avon Grey
HS 30"x21"x3"
Base 3"x24"x12"
A CNC carved and
highlighted rose panel
decorates this memorial.

# CNC CARVING

### **CNC CARVING**

Traditional masonry skills can now be enhanced by modern technology. Computer aided design and modern machinery produce precision relief carvings at affordable prices. We offer an extensive range of beautiful designs and can also reproduce bespoke works of art to c