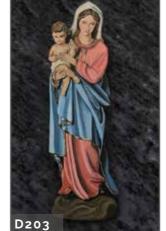

x8" Square vase with moulded corners.



WG276 Black Vase 10"x8" Diameter A classic turned globe vase.

#### WG278 🔻 Black Vase 6"x12"x6"



WG279 Marble Vase 8"x10"x8" Base 1"x12"x10" A vase and base with carved daffodils.



WG280 Flint Grey Vase 10"x12" Diameter
A larger turned
bowl vase.
2044D



The addition of artwork on a memorial can create a unique and fitting tribute. Our team of skilled artists and masons can combine a number of techniques to produce high quality designs appropriate to the person being remembered. The following examples represent just a small number of the designs available.

Sandblasting and Laser etching remain the most common method of producing an image. These designs can then be highlighted or painted to create something personal and meaningful.

























































The addition of bronze ornaments is another way to personalise a memorial. A small selection of those available are shown here. A full range of bronze ornaments are available on request.

#### LANTERN

Lanterns are commonly placed on the cover slab of a kerb set.







BRZ2640S BRZ2649R

BRZ2748

BRZ2058D

BRONZE









BRZ2644B

BRZ5160





**RESINS** Resin insert of The Last Supper, an alternative to the sandblasted and painted design



**RSN013** 

Our high-quality coloured chippings are the perfect way to enhance a kerbed memorial without the need for maintenance. They come in a wide range of colours, enabling you to fully personalise the memorial.