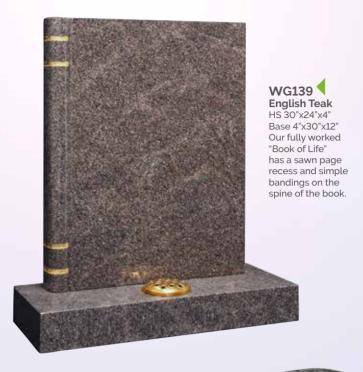

### HAND CARVING

If you require a bespoke design our highly skilled masons and artists can create something unique. From a simple flower to a fully carved Angel, the options are almost limitless.

WG130
Blue Pearl
Book 18"x24"x3"
Rest 14"x12"x6"
Base 3"x27"x15"
A classic cord and tassel book on a simple