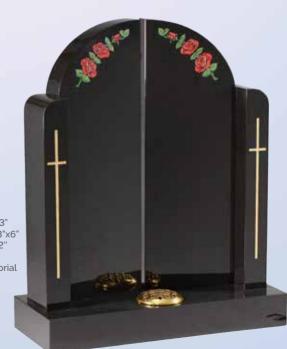

WG29 Black HS 27"x21"x3" Base 3"x24"x12" "A good round" .... please ask about the personalised memorials we are able to offer, reflecting the sport or hobby of a loved one.

WG30 Black HS 27"x21"X3" Base 3"x24"X12" A sandblast scroll and rose ornament frame the inscription

Base 3"x24"x12" A sandblasted star, cross and rose design.

WG32 Black HS 27"x21"x3" Base 3"x24"x12" Shown with a hand painted lily which could be replaced with any flower of your choice.

WG34
Black
HS 27"x21"x3"
Base 3"x24"x12"
An offset peon top with a single climbing rose ornament.