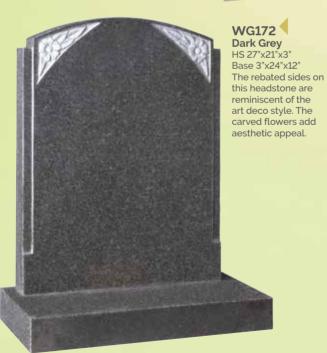

RSN016 / RSN116

WG173 Serena Stone HS 33"x21"x3" Base 3"x24"x12" A memorial featuring a deeper ogee and carved dove of peace.

are outlined by a contrasting painted pin

WG179 **Brenna Stone** HS 33"x21"x3" Base 3"x24"x12" This Gothic shape is framed by a tapered pin line with a central carved panel.