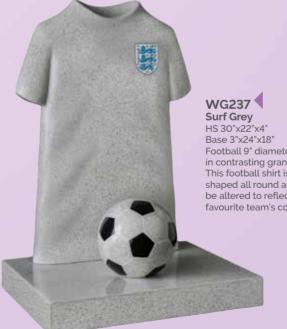

WG229
Black
Tablet 12"x18"x2"
Rest 10"x6"x9"
Base 2"x20"x14"
The addition of painted images to this book and vase rest create an ever popular memorial. A full range of images are available.

WG231
Black
HS 33"x21"x3"
Base 3"x24"x18"
Football 9" diameter
made in contrasting
granites. The scarf
can be painted to
show any team
colours, suitable
for a football fan of
any age.

Football 9" diameter made in contrasting granites.
This football shirt is shaped all round and can be altered to reflect a favourite team's colours.

WG238 🔻 Lunar Grey Overall 8"x6"x6" A small but fully carved bear, could be placed as an addition to any suitable memorial.