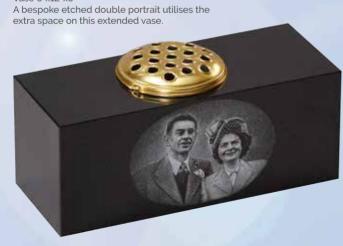

#### WG240 🔻 Black

Book 12"x16"x2" Vase 4"x6"x6" Base 2"x23"x9"

A cord and tassel book on a wedge rest, together with a vase and base.