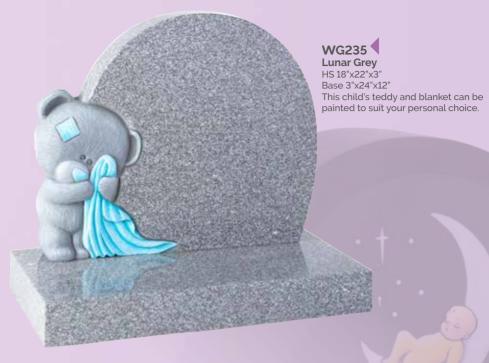

WG232
Black
HS 21"x17"x3"
Base 3"x18"x12"
This child's
memorial can have
the baby clothes
painted in a variety
of colours.

WG236 Black HS 27"x21"x3" Base 3"x24"x12" Ogee headstone with a hand painted scene of the Teddy Bear's Picnic.