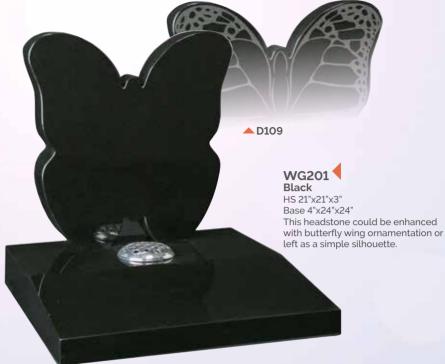

# WG205 Black HS 30"x10"x4" Wings 27"x10"x3" Base 3"x36"x12" The optional silver cross means the centre area can be used for additional inscription.

CHR2334