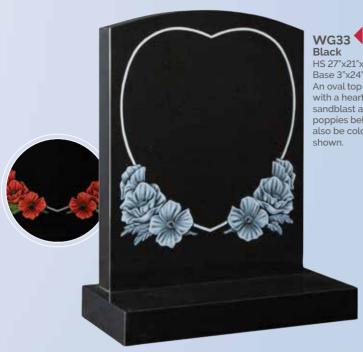

WG26
Glenaby
HS 27"x21"x3"
Base 3"x24"x12"
A pin line accentuates the classic lines of this memorial. Shown with a bow front base.

WG28 Emerald Pearl HS 27"x21"x3 Base 3"x24"x12" Emerald pearl granite is an unusual variation on the more common Blue pearl. BRZ2044D

WG29 Black HS 27"x21"x3" Base 3"x24"x12" "A good round" .... please ask about the personalised memorials we are able to offer, reflecting the sport or hobby of a loved one.

WG30 Black HS 27"x21"X3" Base 3"x24"X12" A sandblast scroll and rose ornament frame the inscription

Base 3"x24"x12" A sandblasted star, cross and rose design.

WG32 Black HS 27"x21"x3" Base 3"x24"x12" Shown with a hand painted lily which could be replaced with any flower of your choice.

WG34
Black
HS 27"x21"x3"
Base 3"x24"x12"
An offset peon top with a single climbing rose ornament.