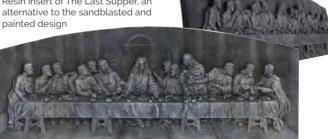

HS 27"x21"x3"
Base 3"x24"x12"
Skilled craftsmen have shadow punched and painted this depiction of the Last Supper.

WG45
Black
HS 27"x21"x3"
Base 3"x24"x12"
A profusion of painted wild flowers create a border around the headstone.

**RESINS** Resin insert of The Last Supper, an alternative to the sandblasted and painted design

**RSN013** 

Our high-quality coloured chippings are the perfect way to enhance a kerbed memorial without the need for maintenance. They come in a wide range of colours, enabling you to fully personalise the memorial.