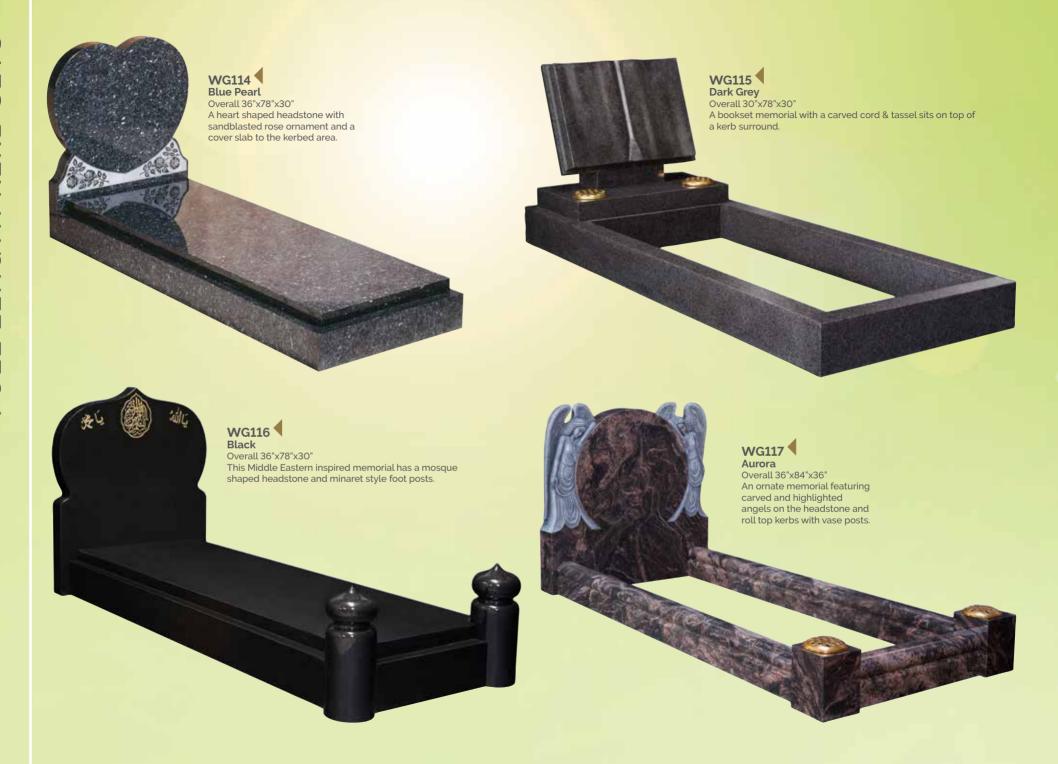

rved roses follow the pitched edges.

WG70 Karin Grey
HS 27"x21"x3"
Base 3"x24"x12"
Carved and highlighted roses either side of a latin cross.



WG71 ▲
Dark Grey
HS 27"x21"x3"
Base 3"x24"x12"
The hand carved roses have been highlighted

to contrast with the pitched edges.



WG72 Balmoral Red
HS 27"x21"x3"
Base 3"x24"x12"
These carved roses are left unhighlighted.



WG74 English Teak
HS 33"x28"x5"
Base 4"x30"x12"
A woodland feel to this headstone which has a carved tree over the inscription face.





WG81 ABLACK
Black
HS 30"x36"x5"
Base 4"x42"x12"
A circular headstone flanked by two fully carved angels creates an outstanding example of masonry art.

WG82
Flint Grey
HS 33"x24"x4"
Base 4"x30"x12"
This highlighted depiction
of Our Lady is carved into a
rustic style headstone.

















# RESINS

### **RESINS**

Resins offer an economical alternative to traditional hand carvings. They can be highlighted or fully painted to create beautiful additions to a memorial.

### HAND CARVING

If you require a bespoke design our highly skilled masons and artists can create something unique. From a simple flower to a fully carved Angel, the options are almost limitless.



WG130
Blue Pearl
Book 18"x24"x3"
Rest 14"x12"x6"
Base 3"x27"x15"
A classic cord and tassel book on a simple



WG131
Dark Grey
Tablet 18"x24"x3"
Rest 14"x12"x6"
Base 3"x27"x15"
A flat tablet with raised, carved and highlighted roses.





WG132
Black
Book 18"x24"x3"
Rest 14"x12"x6"
Base 3"x27"x15"
A classic bookset
brought up to date
with an extra wide
rest.



# WG133 Lunar Grey Book 18"x24"x3" Rest 14"x12"x6"