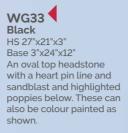

Base 3"x24"x12" A sandblasted star, cross and rose design.

WG32 Black HS 27"x21"x3" Base 3"x24"x12" Shown with a hand painted lily which could be replaced with any flower of your choice.

WG34
Black
HS 27"x21"x3"
Base 3"x24"x12"
An offset peon top with a single climbing rose ornament.