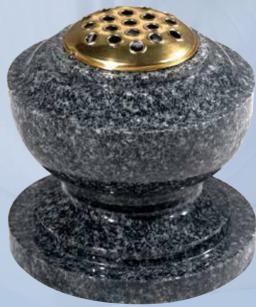

WG274
Black
12"x8" Diameter
An elegantly shaped turned vase.

WG277 Dark Grey Vase 8"x8"x8" Square vase with moulded corners.

WG276 Black Vase 10"x8" Diameter A classic turned globe vase.