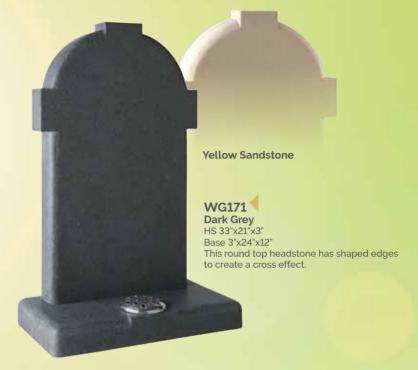

WG184 Nabresina HS 27"x21"x3" Base 3"x24"x12" This beautiful headstone is carved with a cross and rose panel across the top.

A heart memorial featuring carved wild roses and an ogee front base.

Marble