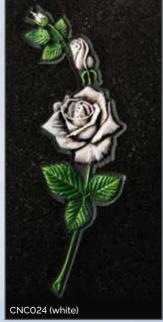

one.















WG51
Avon Grey
HS 30"x21"x3"
Base 3"x24"x12"
A CNC carved and
highlighted rose panel
decorates this memorial.

# CNC CARVING

### **CNC CARVING**

Traditional masonry skills can now be enhanced by modern technology. Computer aided design and modern machinery produce precision relief carvings at affordable prices. We offer an extensive range of beautiful designs and can also reproduce bespoke works of art to create a memorial as unique as the person you're commemorating. The resulting 3D carvings can be left as natural stone or painted by our team of highly skilled artists.

### **CNC LETTERING**

The same modern technology can accurately reproduce 'V-cut' lettering, a deep profile inscription which has significantly more impact than traditional sand-blasted letters.

















# WG60 📥

Ruby Red HS 27"x21"x3" Base 3"x24"x12" Shown with natural pitched edges and bronze cross and rose ornament.

BRZ002









WG69 Dark Grey
HS 27"x21"x3"
Base 3"x24"x12"
Natural carved roses follow the pitched edges.

WG70 Karin Grey
HS 27"x21"x3"
Base 3"x24"x12"
Carved and highlighted roses either side of a latin cross.



WG71 ▲
Dark Grey
HS 27"x21"x3"
Base 3"x24"x12"
The hand carved roses have been highlighted

to contrast with the pitched edges.



WG72 Balmoral Red
HS 27"x21"x3"
Base 3"x24"x12"
These carved roses are left unhighlighted.



WG74 English Teak
HS 33"x28"x5"
Base 4"x30"x12"
A woodland feel to this headstone which has a carved tree over the inscription face.





WG81 ABLACK
Black
HS 30"x36"x5"
Base 4"x42"x12"
A circular headstone flanked by two ful