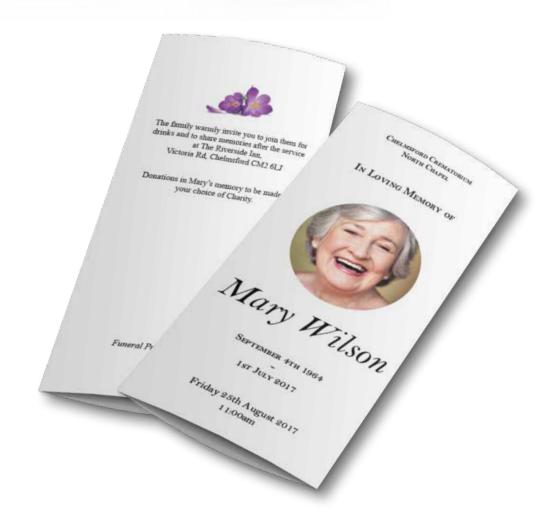

# BESPOKE TRIFOLD ORDER OF SERVICE

### A contemporary and high quality Order of Service for your loved one

Available in all designs previously shown, the trifold can be fully customised and features six pages for text, hymns, photographs and prayers. Finished in stunning silver card, It's unique design makes it perfect for carrying away from the service in pockets and handbags. Printed on A4 landscape, finished size: 99mm x 210mm