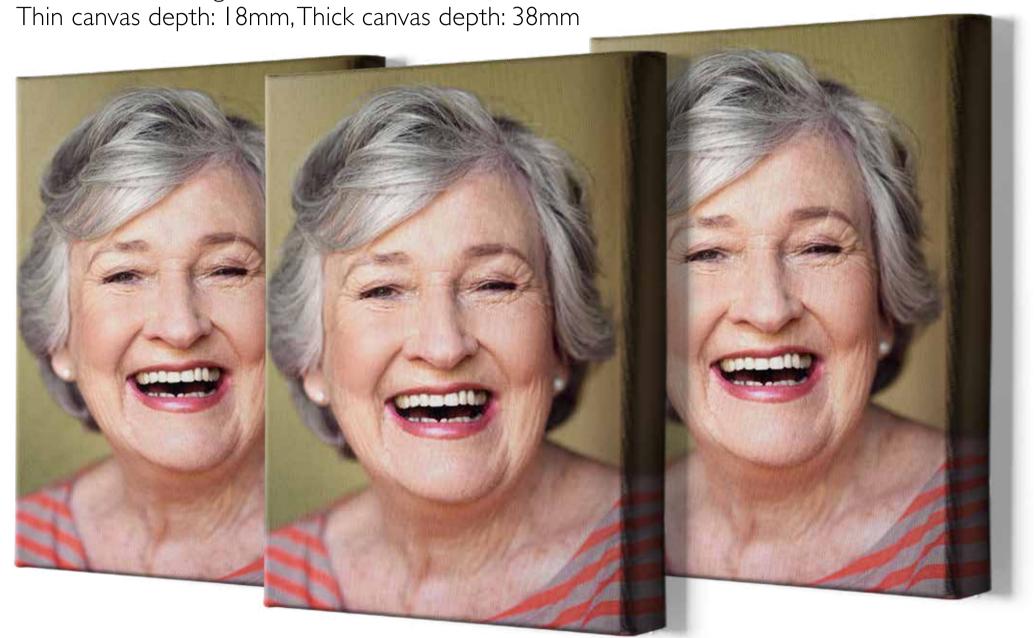

## CANVAS PORTRAITS

### A contemporary and unique portrait keepsake of your loved one

Available in two different sizes and depths on high-quality canvas with a wooden frame.

Complete with hanging fixtures for you to display on the wall.

Small: 10' x 12' Large: 12' x 16'