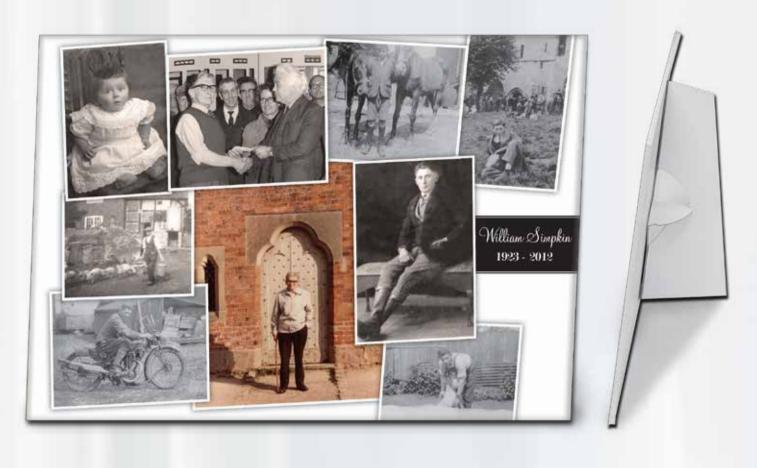

## FUNERAL PORTRAITS

### Visual Landscape Collage Tribute

Available in A4 or A3. We can produce an array of your chosen photographs as a collage to show everlasting memories throughout the years. These are a great way of representing their life in a beautiful display on the coffin and/or to forever have as a keepsake.