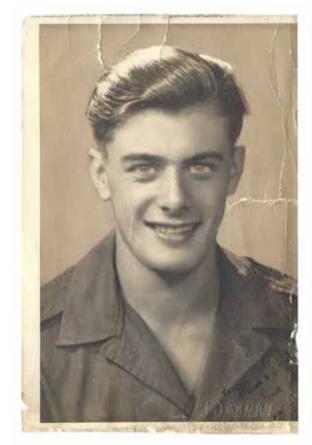

### PHOTO RESTORATION

The photo on the left is the original, the photo on the right captures just how much we have managed to restore it.

Many of us have some photos long since faded over time, of loved ones and times gone by Let us help restore them so you can yet again, capture that moment.

Available in \*canvas, foamex, framed or on high quality colour copy stock. \*Depending on the quality of the image.