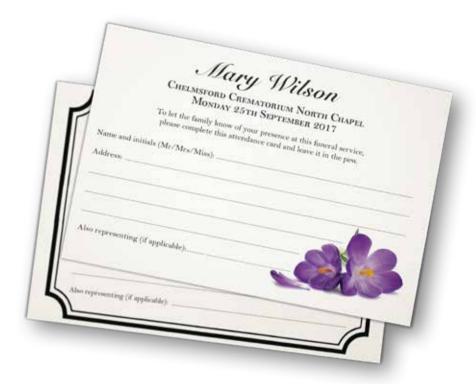

Attendance Cards
A6
Available in full colour or B&W

Thank You Cards
A6, 4 page
with envelope

Memorial Cards
A6 or A7
Available in full colour or B&W