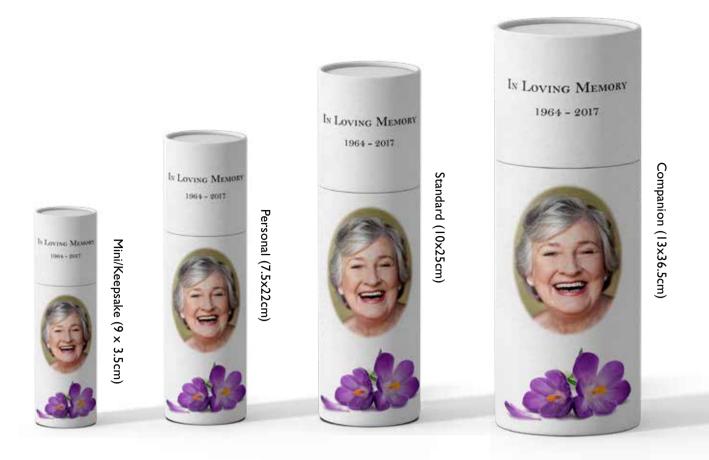

### Scattertubes

100% Biodegradable and buriable bespoke containers for your loved ones ashes, available in a range of sizes:

### Mini/Keepsake $(9 \times 3.5 \text{cm})$

 For splitting among family members or travel purposes.

### Standard ( $10 \times 25$ cm)

• For cremation remains of one adult.

### Personal $(7.5 \times 22cm)$

• For cremation remains of one child or splitting of an adults.

### Companion $(13 \times 36.5 \text{cm})$

• For cremation remains of up to two adults.