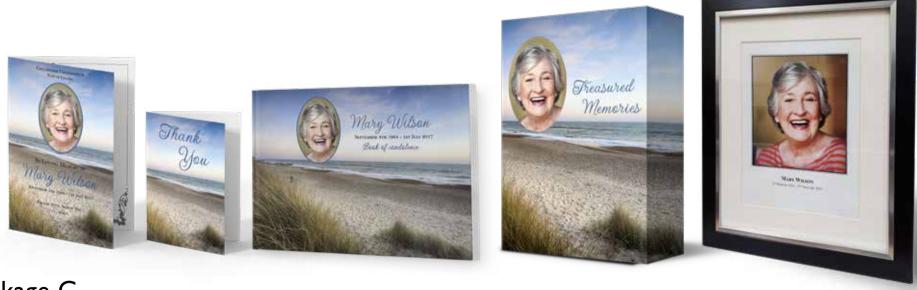

# BESPOKE PERSONALISED PACKAGES

### Fully personalised sets of funeral stationery in three combinations

We can create a fully tailored set of funeral stationery based on your loved one's favourite pastime, place or photograph.

### Package C

50 copies of a four page Order of Service with colour cover and B&W inner pages, 50 copies of a four page Thank You card including envelopes, a medium Memory Box, a personalised Book of Condolence and a Traditional Memorial Portrait.