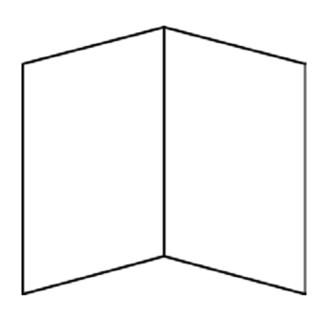

4 page format

Front and back cover plus two sides for hymns, prayers and messages.

8 page format

Front and back cover plus six sides for hymns, prayers, photos and messages.

12 page format

Front and back cover plus ten sides for hymns, prayers, photos and messages.