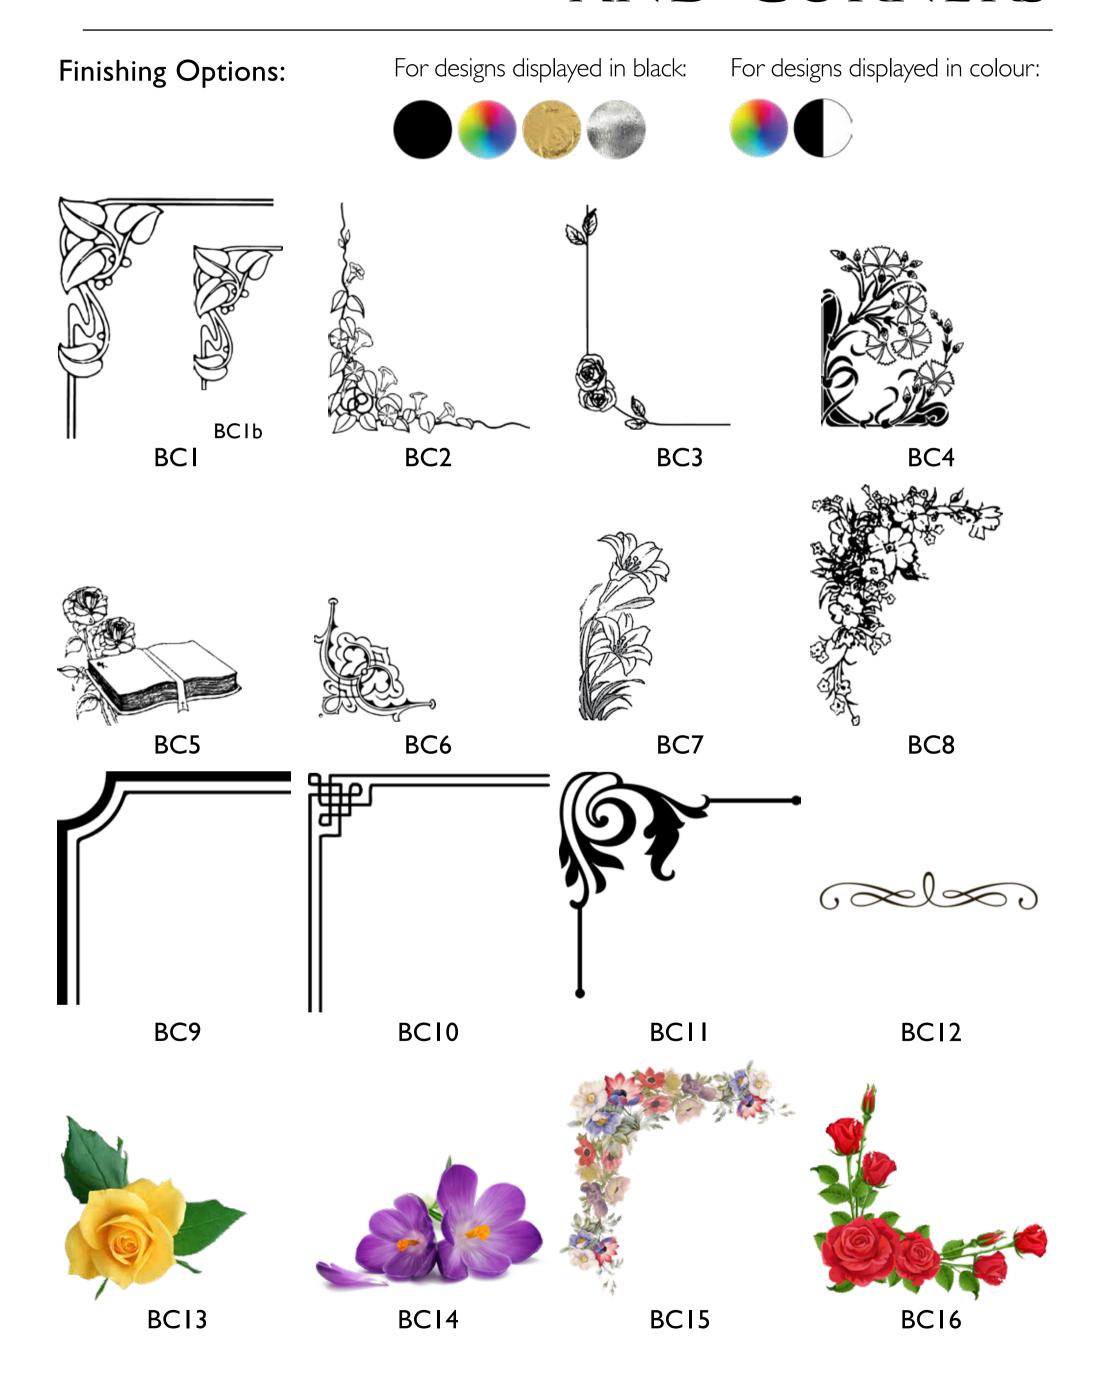

ted here can be fully customised to include images and text about your loved one. Backgrounds and fonts can be changed to best represent the things your loved one cared about in life.

Simply quote the reference number to your provider and we will use it as a starting point to produce your bespoke Order of Service for your loved one.







BYI PP2 PP3







BY2 PP5 PP6







BY4

BY3







PP10







PP13 PP15 PP15

## EMBLEMS AND MOTIFS

### Decorative Graphics and Illustrations

We offer a range of hand picked graphics and illustrations for Order of Service covers and inner pages. These can be printed in black, colour or for something truly special we can finish with a metallic foiling effect. We can also source any bespoke requests like favourite flowers.



# BORDERS AND CORNERS



# BESPOKE TRIFOLD ORDER OF SERVICE

### A contemporary and high quality Order of Service for your loved one

Available in all designs previously shown, the trifold can be fully customised and features six pages for text, hymns, photographs and prayers. Finished in stunning silver card, It's unique design makes it perfect for carrying away from the service in pockets and handbags. Printed on A4 landscape, finished size: 99mm x 210mm







## FUNERAL PORTRAITS



### Visual Landscape Collage Tribute

Available in A4 or A3. We can produce an array of your chosen photographs as a collage to show everlasting memories throughout the years. These are a great way of representing their life in a beautiful display on the coffin and/or to forever have as a keepsake.

## A large free-standing portr