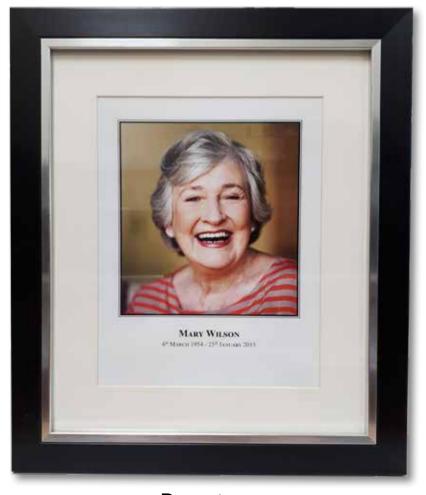

### High Quality portraits of your loved one to cherish and display

Four options for personal and unique portraiture of your loved one to display at their service and at home. We can also take bespoke requests for mounting and framing options.

Overall size: 8' x 6'

Prestige
An A3 portrait in silver and black two-tone frame with mount. Complete with hooks for portrait or landscape hanging.

Overall size: 18' x 22'

Slate
A unique portrait and gift featuring an image of your loved one sublimated on luxury slate.