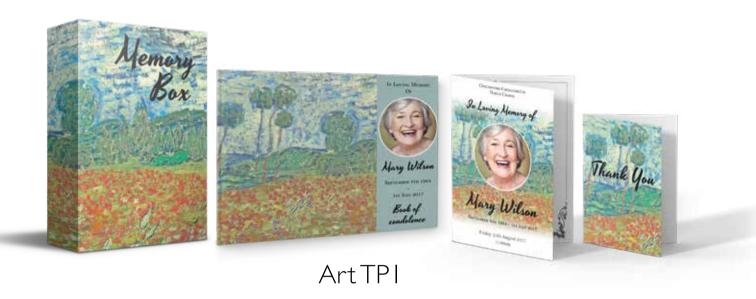

## MEMORY BOXES

### A unique memento for keepsakes and special items

Available in four different designs and three different sizes, our Memory Boxes are made from high-grade materials and professionally finished with a magnetic clasp for security.

### Personalised Memory Boxes

'Art'

For something truly unique and special we also offer personalised boxes in the above sizes.