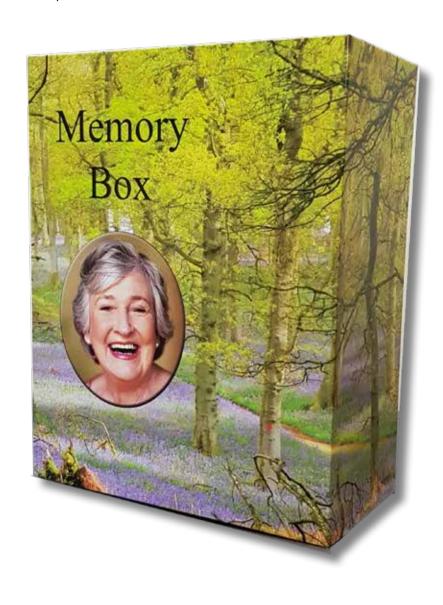

## MEMORY BOXES

### A unique memento for keepsakes and special items

Available in four different designs and three different sizes, our Memory Boxes are made from high-grade materials and professionally finished with a magnetic clasp for security.