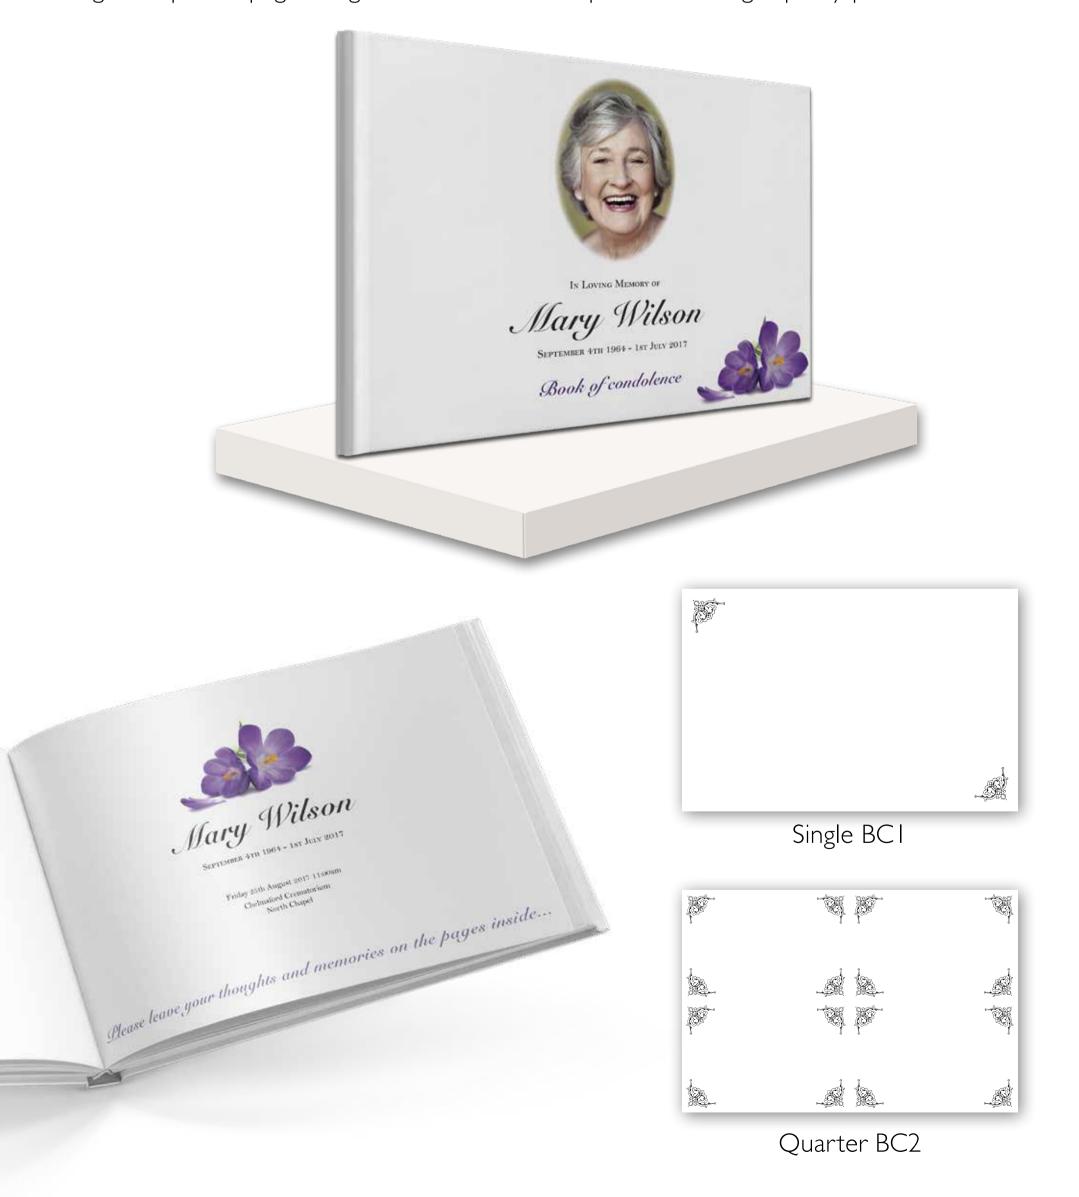

# BOOKS OF CONDOLENCE

### A lasting memento for heartfelt personal messages from family and friends

Our Books of Condolence include a personalised cover and front inner page to match your designed Order of Service. Containing 36 pages for handwritten messages available in either single or quarter-page designs, it also comes complete with a high-quality presentation box.