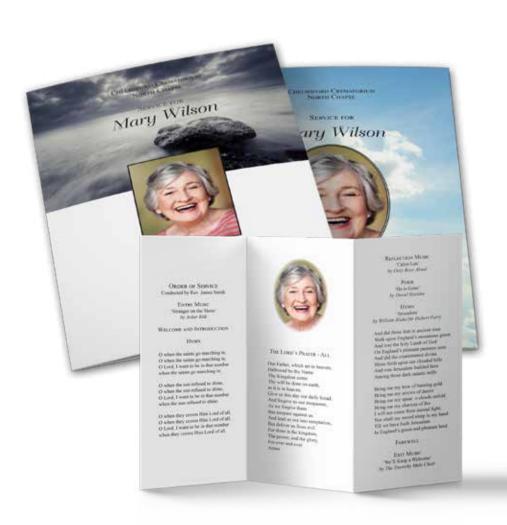

# BESPOKE TRIFOLD ORDER OF SERVICE

### A contemporary and high quality Order of Service for your loved one

Available in all designs previously shown, the trifold can be fully customised and features six pages for text, hymns, photographs and prayers. Finished in stunning silver card, It's unique design makes it perfect for carrying away from the service in pockets and handbags. Printed on A4 landscape, finished size: 99mm x 210mm