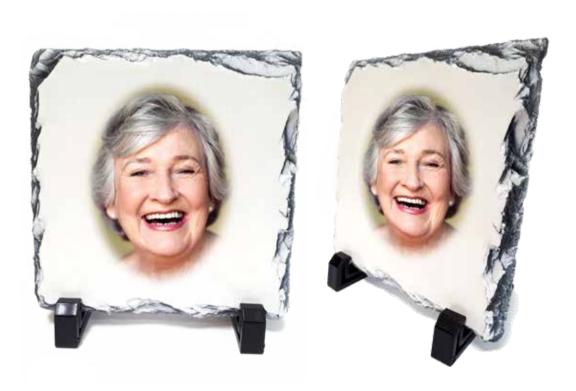

### High Quality portraits of your loved one to cherish and display

Four options for personal and unique portraiture of your loved one to display at their service and at home. We can also take bespoke requests for mounting and framing options.

Overall size: 8' x 6'

Prestige
An A3 portrait in silver and black two-tone frame with mount. Complete with hooks for portrait or landscape hanging.

Overall size: 18' x 22'

Slate
A unique portrait and gift featuring an image of your loved one sublimated on luxury slate.

Complete with display stand.

Overall size: 6.5' x 6.5'