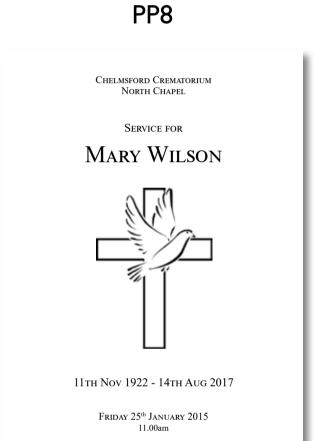

## COVER TEMPLATES

### Personalised and Tailored

Any of the templates listed here can be fully customised to include images and text about your loved one. Backgrounds and fonts can be changed to best represent the things your loved one cared about in life.

Simply quote the reference number to your provider and we will use it as a starting point to produce your bespoke Order of Service for your loved one.

BYI PP2 PP3

BY2 PP5 PP6

BY4

BY3

PP10

PP13 PP15 PP15