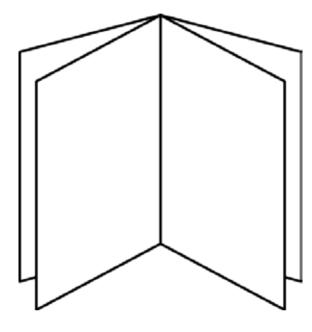

4 page format

Front and back cover plus two sides for hymns, prayers and messages.

8 page format

Front and back cover plus six sides for hymns, prayers, photos and messages.

12 page format

Front and back cover plus ten sides for hymns, prayers, photos and messages.