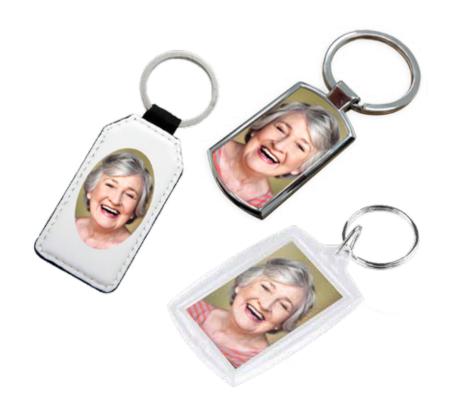

s or themed based on your Order of Service design.



Attendance Cards
A6
Available in full colour or B&W



Thank You Cards
A6, 4 page
with envelope





Memorial Cards
A6 or A7
Available in full colour or B&W



### Scattertubes

100% Biodegradable and buriable bespoke containers for your loved ones ashes, available in a range of sizes:

### Mini/Keepsake $(9 \times 3.5 \text{cm})$

 For splitting among family members or travel purposes.

### Standard ( $10 \times 25$ cm)

• For cremation remains of one adult.

### Personal $(7.5 \times 22cm)$

• For cremation remains of one child or splitting of an adults.

### Companion $(13 \times 36.5 \text{cm})$

• For cremation remains of up to two adults.



#### **Bookmarks**

 $50 \times 170$ mm Standard Available in matte or laminated finish.



# Keyrings A Keepsake of your loved one in Acrylic, Metal or Leather.

# BOOKS OF CONDOLENCE

### A lasting memento for heartfelt personal messages from family and friends

Our Books of Condolence include a personalised cover and front inner page to match your designed Order of Service. Containing 36 pages for handwritten messages available in either single or quarter-page designs, it also comes complete with a high-quality presentation box.



## MEMORY BOXES

### A unique memento for keepsakes and special items

Available in four different designs and three different sizes, our Memory Boxes are made from high-grade materials and professionally finished with a magnetic clasp for security.



### Personalised Memory Boxes

'Art'

For something truly unique and special we also offer perso