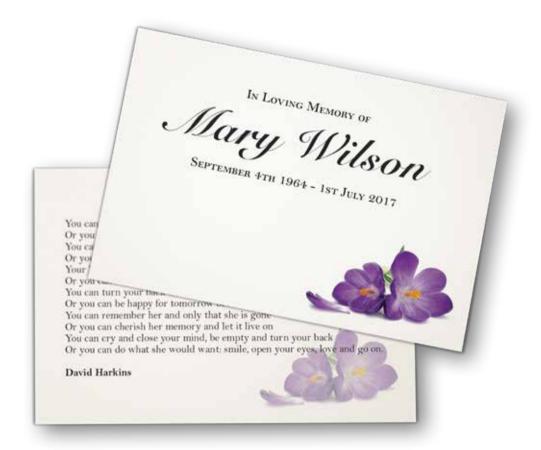

Attendance Cards
A6
Available in full colour or B&W

Thank You Cards
A6, 4 page
with envelope

Memorial Cards
A6 or A7
Available in full colour or B&W