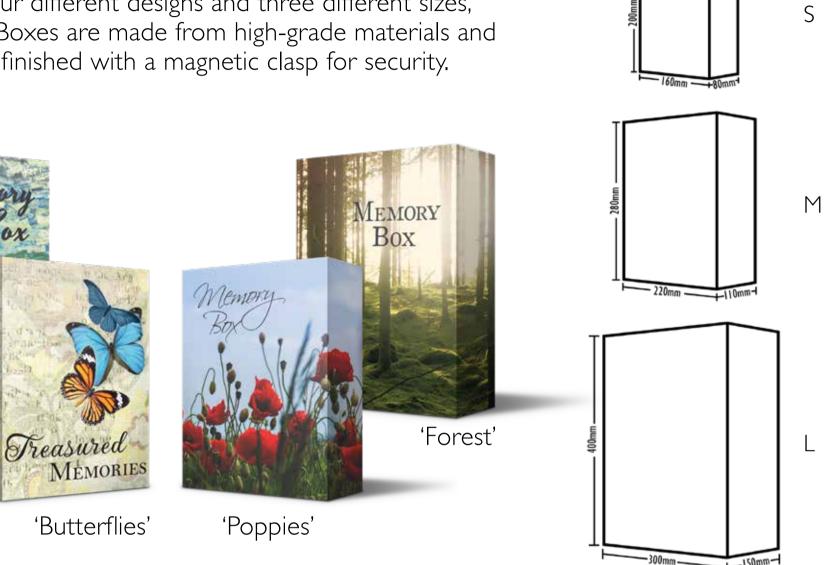

## MEMORY BOXES

### A unique memento for keepsakes and special items

Available in four different designs and three different sizes, our Memory Boxes are made from high-grade materials and professionally finished with a magnetic clasp for security.

### Personalised Memory Boxes

'Art'

For something truly unique and special we also offer personalised boxes in the above sizes.