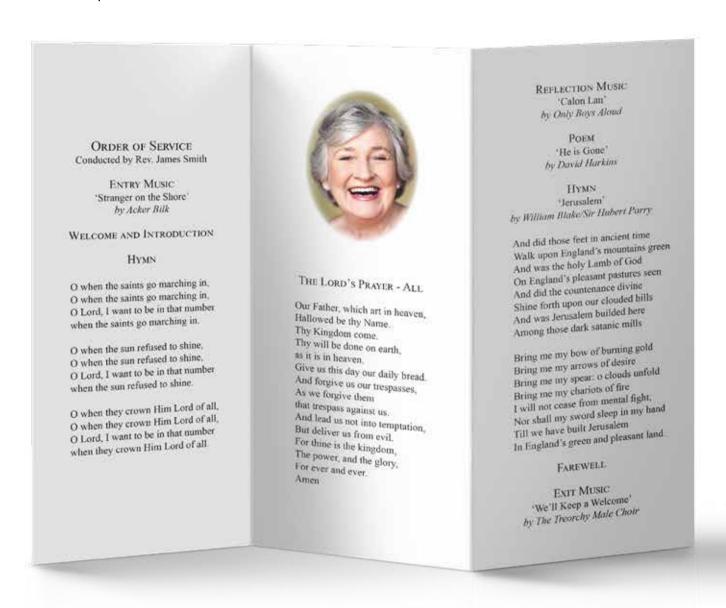

# BESPOKE TRIFOLD ORDER OF SERVICE

### A contemporary and high quality Order of Service for your loved one

Available in all designs previously shown, the trifold can be fully customised and features six pages for text, hymns, photographs and prayers. Finished in stunning silver card, It's unique design makes it perfect for carrying away from the service in pockets and handbags. Printed on A4 landscape, finished size: 99mm x 210mm