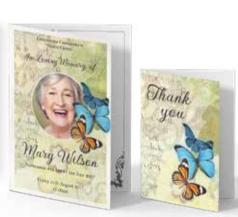

### An extended range of products to complement the Order of Service

Whether you'd like to thank guests for attending, provide memorial bookmarks or have a keyring with a picture of your loved one to keep them close to you, we provide a range of products which can be personalised to your requirements or themed based on your Order of Service design.

Attendance Cards
A6
Available in full colour or B&W

Thank You Cards
A6, 4 page
with envelope

Memorial Cards
A6 or A7
Available in full colour or B&W