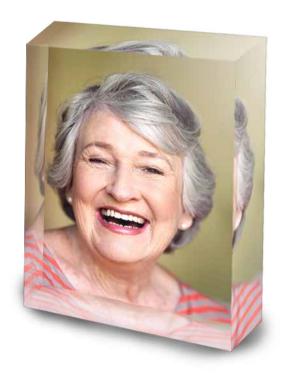

### High Quality portraits of your loved one to cherish and display

Four options for personal and unique portraiture of your loved one to display at their service and at home. We can also take bespoke requests for mounting and framing options.

Classic
An A4 portrait in a durable black frame.
Ideal for shelf, desktop or wall mounting.
Overall size: 9' x 12'

Modern Acrylic
Sturdy and customisable clear acrylic blocks
which are reusable with easy photo transfer.