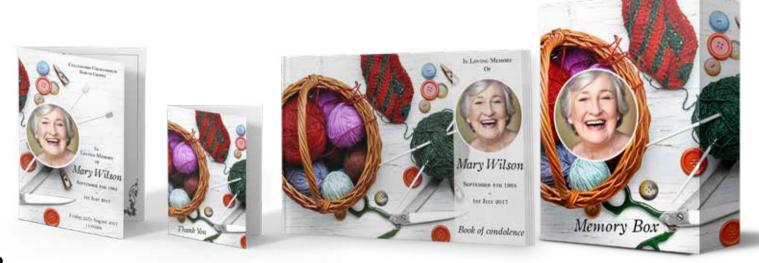

# BESPOKE PERSONALISED PACKAGES

### Fully personalised sets of funeral stationery in three combinations

We can create a fully tailored set of funeral stationery based on your loved one's favourite pastime, place or photograph.

### Package A

50 copies of a four page Order of Service with colour cover and B&W inner pages, a medium Memory Box and a personalised Book of Condolence.

### Package B

50 copies of a four page Order of Service with colour cover and B&W inner pages, 50 copies of a four page Thank You card including envelopes, a medium Memory Box and a personalised Book of Condolence.

### Package C

50 copies of a four page Order of Service with colour cover and B&W inner pages, 50 copies of a four page Thank You card including envelopes, a medium Memory Box, a personalised Book of Condolence and a Traditional Memorial Portrait.