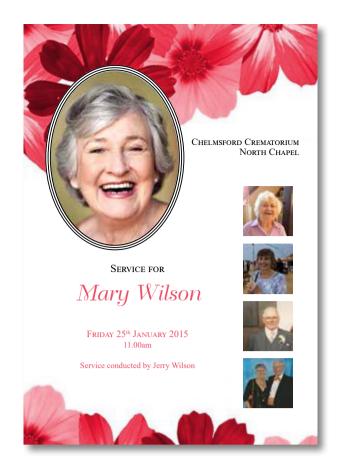

## COVER TEMPLATES

### Personalised and Tailored

Any of the templates listed here can be fully customised to include images and text about your loved one. Backgrounds and fonts can be changed to best represent the things your loved one cared about in life.

Simply quote the reference number to your provider and we will use it as a starting point to produce your bespoke Order of Service for your loved one.

BYI PP2 PP3

BY2 PP5 PP6

BY4

BY3

PP10

PP13 PP15 PP15