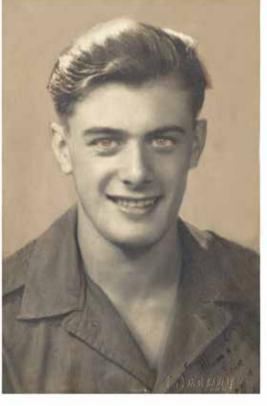

### PHOTO RESTORATION

The photo on the left is the original, the photo on the right captures just how much we have managed to restore it.

Many of us have some photos long since faded over time, of loved ones and times gone by Let us help restore them so you can yet again, capture that moment.

Available in \*canvas, foamex, framed or on high quality colour copy stock. \*Depending on the quality of the image.