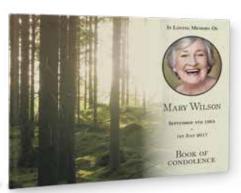

# BOOKS OF CONDOLENCE

### A lasting memento for heartfelt personal messages from family and friends

Our Books of Condolence include a personalised cover and front inner page to match your designed Order of Service. Containing 36 pages for handwritten messages available in either single or quarter-page designs, it also comes complete with a high-quality presentation box.