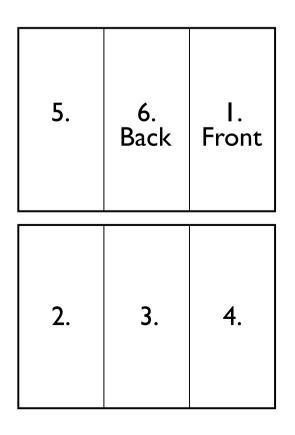

# BESPOKE TRIFOLD ORDER OF SERVICE

### A contemporary and high quality Order of Service for your loved one

Available in all designs previously shown, the trifold can be fully customised and features six pages for text, hymns, photographs and prayers. Finished in stunning silver card, It's unique design makes it perfect for carrying away from the service in pockets and handbags. Printed on A4 landscape, finished size: 99mm x 210mm