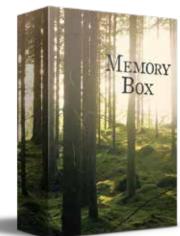

## MEMORY BOXES

### A unique memento for keepsakes and special items

Available in four different designs and three different sizes, our Memory Boxes are made from high-grade materials and professionally finished with a magnetic clasp for security.

Butterflies TP2

Poppies TP3

Forest TP4