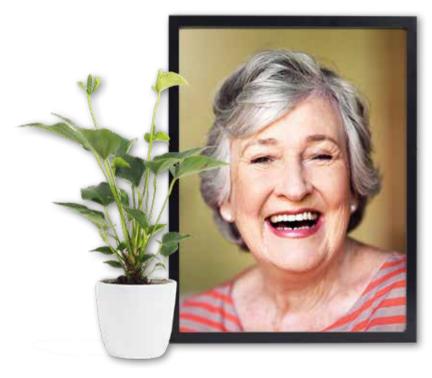

### High Quality portraits of your loved one to cherish and display

Four options for personal and unique portraiture of your loved one to display at their service and at home. We can also take bespoke requests for mounting and framing options.

Classic
An A4 portrait in a durable black frame.
Ideal for shelf, desktop or wall mounting.
Overall size: 9' x 12'

Modern Acrylic
Sturdy and customisable clear acrylic blocks
which are reusable with easy photo transfer.