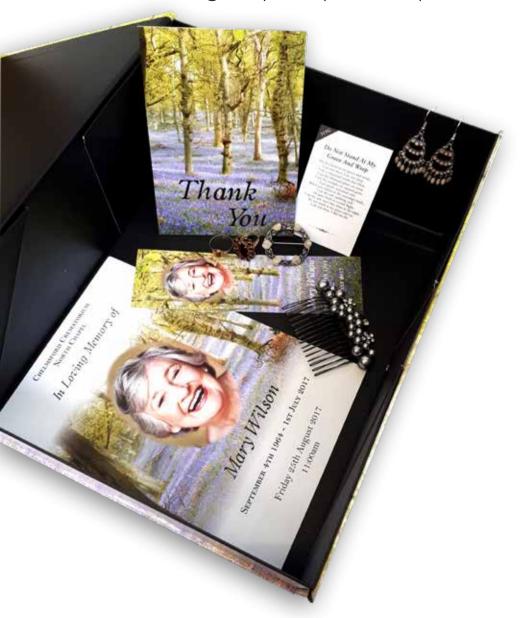

# BESPOKE PERSONALISED PACKAGES

### Fully personalised sets of funeral stationery in three combinations

We can create a fully tailored set of funeral stationery based on your loved one's favourite pastime, place or photograph.

### Package C

50 copies of a four page Order of Service with colour cover and B&W inner pages, 50 copies of a four page Thank You card including envelopes, a medium Memory Box, a personalised Book of Condolence and a Traditional Memorial Portrait.