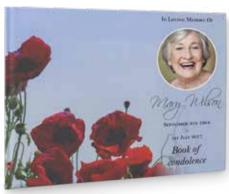

# BOOKS OF CONDOLENCE

### A lasting memento for heartfelt personal messages from family and friends

Our Books of Condolence include a personalised cover and front inner page to match your designed Order of Service. Containing 36 pages for handwritten messages available in either single or quarter-page designs, it also comes complete with a high-quality presentation box.