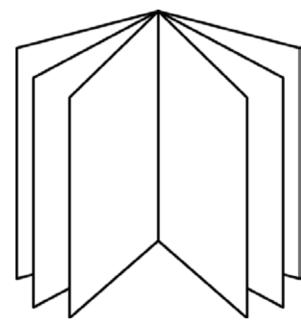

4 page format

Front and back cover plus two sides for hymns, prayers and messages.

8 page format

Front and back cover plus six sides for hymns, prayers, photos and messages.

12 page format

Front and back cover plus ten sides for hymns, prayers, photos and messages.