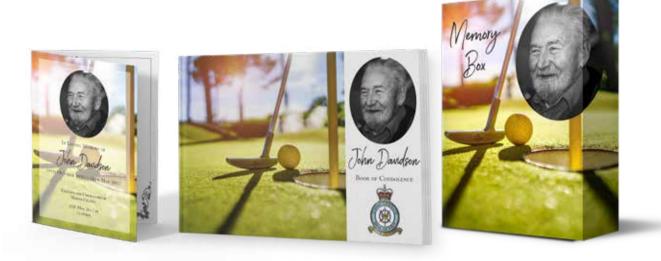

# THEMED PACKAGES

### Elegant sets of funeral stationery to match our Memory Box designs

Choose from one of four designs. Each package includes: 50 copies of a four page Order of Service with colour cover and B&W inner pages, 50 copies of a four page Thank You Card including envelopes, a medium Memory Box and a personalised Book of Condolence.

Butterflies TP2

Poppies TP3

Forest TP4