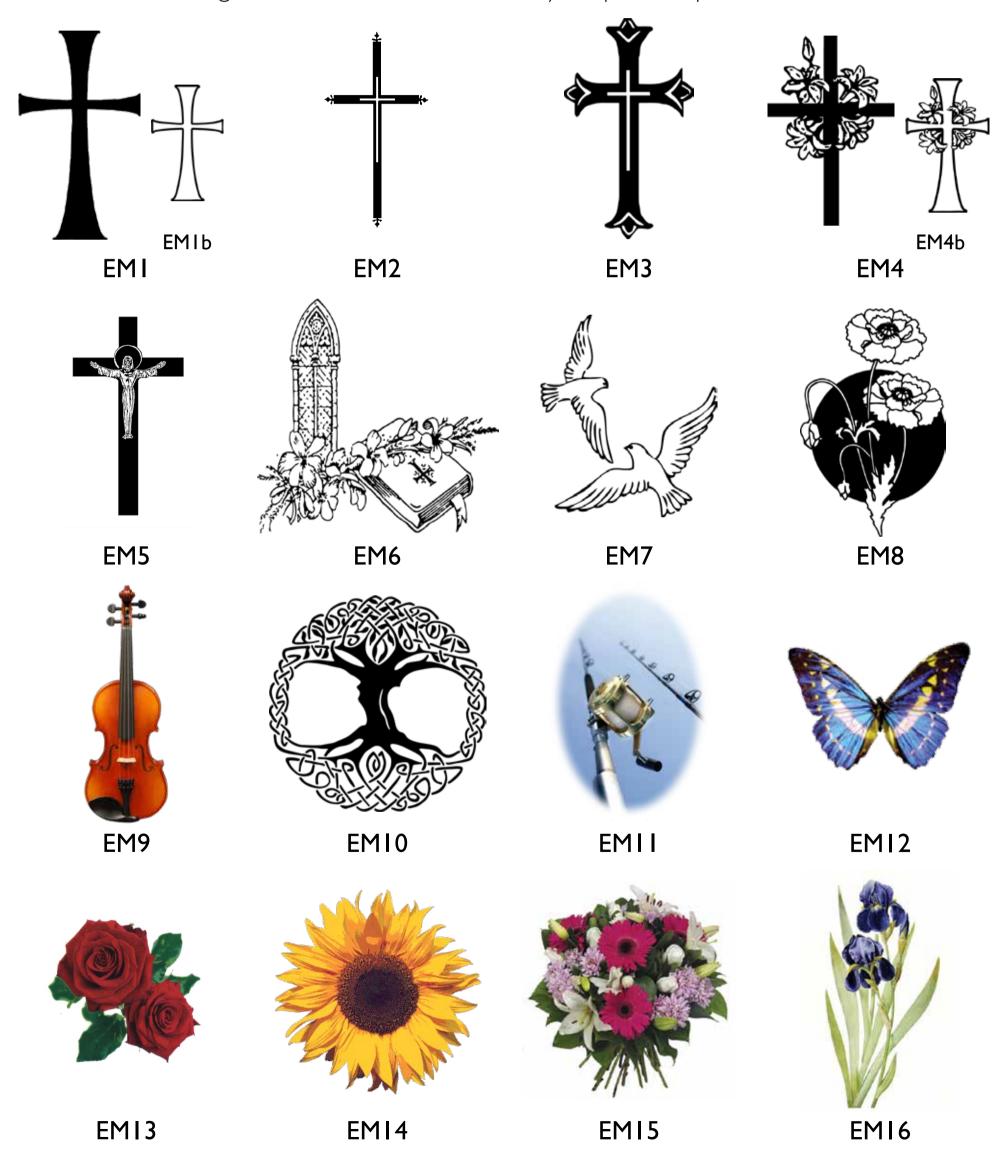

## EMBLEMS AND MOTIFS

### Decorative Graphics and Illustrations

We offer a range of hand picked graphics and illustrations for Order of Service covers and inner pages. These can be printed in black, colour or for something truly special we can finish with a metallic foiling effect. We can also source any bespoke requests like favourite flowers.