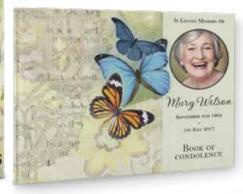

# BOOKS OF CONDOLENCE

### A lasting memento for heartfelt personal messages from family and friends

Our Books of Condolence include a personalised cover and front inner page to match your designed Order of Service. Containing 36 pages for handwritten messages available in either single or quarter-page designs, it also comes complete with a high-quality presentation box.