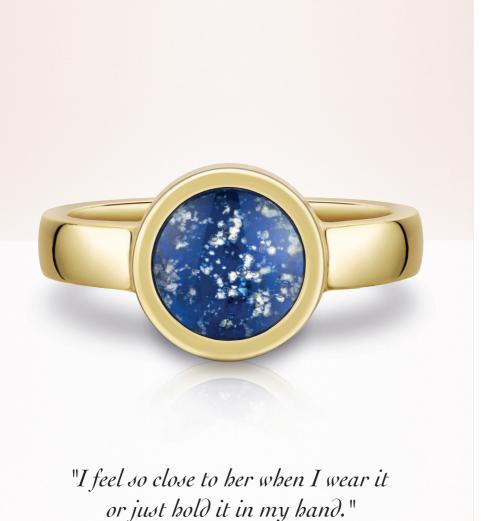

## Ashes into Glass® Jewellery

Ashes into Glass ® jewellery symbolises eternal love and togetherness. By wearing it or just holding it in your hand, you will connect with your loved one and share special moments together. Each item of jewellery tells a story that is deeply personal to you and will shine with its own character. It may remind you of a starry night sky, a wispy cloud up above, or maybe the ashes floating on a gentle breeze.

We layer loved ones' cremation ashes between molten coloured and crystal glass to create your one of a kind gemstone as a daily reminder and fitting memorial to the life of your loved one.

"The most wonderful jewellery I could ever wear." Client message - Facebook