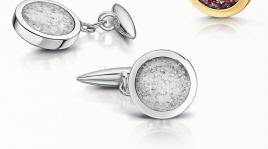

#### Classic Cufflinks

Priced per pair.

Sterling Silver - £345 9ct Gold - £795 9ct White Gold - £845

Stone size - 12mm

#### Halo Cufflinks

Priced per pair.

Sterling Silver - £495 9ct Gold - £1095 9ct White Gold - £1195

Stone size - 12mm