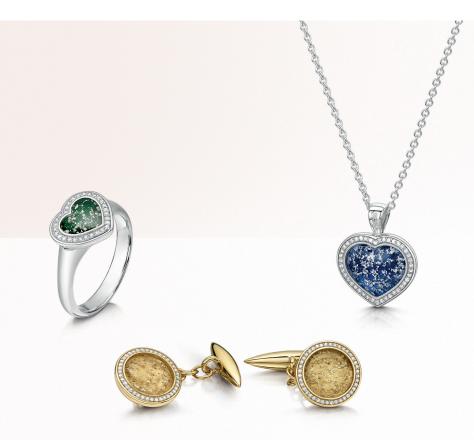

# Halo Collection

The Ashes into Glass ® Halo Collection is finished with ethically sourced real diamonds set into the border. Reflections of light bring the ashes centre stone alive and remind you that the spirit of your loved one lives in your heart.

True to our commitment to durability, each diamond is securely wax cast into the metal to guarantee an enduring sparkle.

Ashes into Glass ® jewellery bears our own makers mark "ASHES" which is your assurance of a genuine Ashes into Glass ® piece.

#### Classic Heart Ring

Hand-made to fit.

Sterling Silver - £275 9ct Gold - £475 9ct White Gold - £495

Stone size - 8mm

#### Classic Heart Pendant

18" chain included.

Sterling Silver - £295 9ct Gold - £495 9ct White Gold - £525

Stone size - 12mm

#### Classic Cufflinks

Priced per pair.

Sterling Silver - £345 9ct Gold - £795 9ct White Gold - £845

Stone size - 12mm