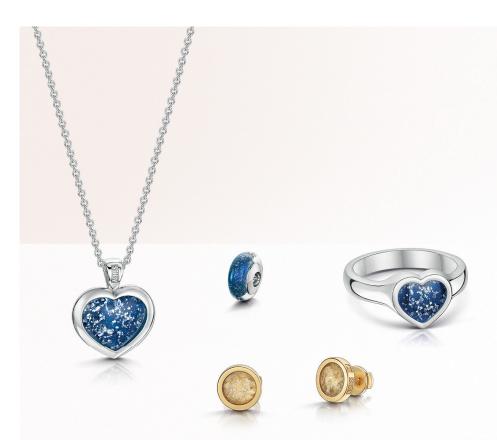

## Classic Collection

The Ashes into Glass ® Classic Collection has a simple elegance and is crafted with beauty and durability in mind. We believe that such an important piece of jewellery should last for generations and so we cast our mounts using one solid piece of precious metal with no weak joins or soldering. You can choose sterling silver, 9ct gold or 9ct white gold.

Our jewellery collection is designed to hold an engraved personal message or phrase that has special meaning to you.

Rings are hand-made to fit your finger, we will supply you with a ring sizing gauge. Pendants come complete with an 18 inch hallmarked chain.

We have composed five colour tones in glass which beautifully complement the polished mount and the ashes of your loved one.

You can also choose to have a clear gemstone so the ashes will be visible against a backdrop of precious metal.

#### Charm Bead

Sterling Silver - £125 9ct Gold - £175 9ct White Gold - £195

Fits all quality bracelet brands including Pandora.