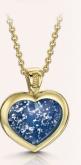

#### Halo Heart Pendant

18" chain included.

Sterling Silver - £445 9ct Gold - £795 9ct White Gold - £825

Stone size - 11mm

Rings are hand-made to fit your finger, we will supply a ring sizing gauge. Pendants come complete with an 18 inch hallmarked chain.

We have composed five colour tones in glass which beautifully complement the polished mount and the ashes of your loved one.