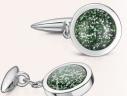

#### Classic Cufflinks

Priced per pair.

Sterling Silver - £345 9ct Gold - £795 9ct White Gold - £845

Stone size - 12mm

# Halo Collection

The Ashes into Glass ® Halo Collection is finished with ethically sourced real diamonds set into the border. Reflections of light bring the ashes centre stone alive and remind you that the spirit of your loved one lives in your heart.

True to our commitment to durability, each diamond is securely wax cast into the metal to guarantee an enduring sparkle.

Ashes into Glass ® jewellery bears our own makers mark "ASHES" which is your assurance of a genuine Ashes into Glass ® piece.