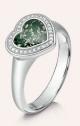

#### Classic Heart Ring

Hand-made to fit.

Sterling Silver - £275 9ct Gold - £475 9ct White Gold - £495

Stone size - 8mm

#### Halo Heart Ring

Hand-made to fit.

Sterling Silver - £425 9ct Gold - £725 9ct White Gold - £775

Stone size - 8mm