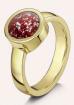

## Classic Collection

The Ashes into Glass ® Classic Collection has a simple elegance and is crafted with beauty and durability in mind. We believe that such an important piece of jewellery should last for generations and so we cast our mounts using one solid piece of precious metal with no weak joins or soldering. You can choose sterling silver, 9ct gold or 9ct white gold.

The gemstones are made in layers of coloured glass, loved ones ashes and molten crystal glass. Our patented process means that they are toughened and their beauty will last for years to come.

We create the stones individually by hand. Each one has its own characteristics and will be as individual as the life that it represents.

We have composed five colour tones in glass which beautifully complement the polished mount and the ashes of your loved one.

You can also choose to have a clear gemstone so the ashes will be visible against a backdrop of precious metal.