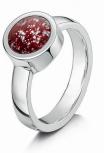

#### Classic Heart Ring

Hand-made to fit.

Sterling Silver - £275 9ct Gold - £475 9ct White Gold - £495

Stone size - 8mm

We have composed five colour tones in glass which beautifully complement the polished mount and the ashes of your loved one.

You can also choose to have a clear gemstone so the ashes will be visible against a backdrop of precious metal.