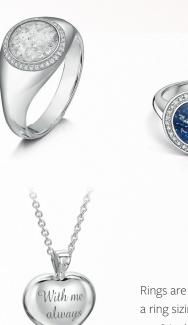

#### Classic Tribute Ring

Hand-made to fit.

Sterling Silver - £245 9ct Gold - £445 9ct White Gold - £475

Stone size - 8mm

#### Halo Signet Ring

Hand-made to fit.

Sterling Silver - £445 9ct Gold - £745 9ct White Gold - £795

Stone size - 9mm

Our jewellery collection is designed to hold an engraved personal message or phrase that has special meaning to you.

Rings are hand-made to fit your finger, we will supply you with a ring sizing gauge. Pendants come complete with an 18 inch hallmarked chain.