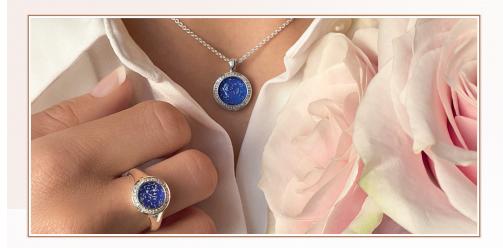

# Halo Collection

The Ashes into Glass ® Halo Collection is finished with ethically sourced real diamonds set into the border. Reflections of light bring the ashes centre stone alive and remind you that the spirit of your loved one lives in your heart.

Rings are hand-made to fit your finger, we will supply a ring sizing gauge. Pendants come complete with an 18 inch hallmarked chain.

We have composed five colour tones in glass which beautifully complement the polished mount and the ashes of your loved one.