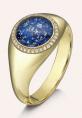

#### Classic Signet Ring

Hand-made to fit.

Sterling Silver - £295 9ct Gold - £495 9ct White Gold - £525

Stone size - 9mm

#### Halo Signet Ring

Hand-made to fit.

Sterling Silver - £445 9ct Gold - £745 9ct White Gold - £795

Stone size - 9mm