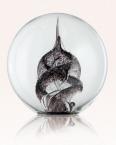

#### **Paperweight**

Price £195

Diameter 85mm

# Memorial Paperweight

The Memorial Paperweight is jewellery for your home and a daily reminder that the memory of your loved one is with you. The design represents a spiritual embrace, the ashes and coloured glass crystals entwined together in a display of harmony.

Your paperweight will be delicately engraved underneath with a message personal to you and your loved one. This could be a cherished phrase, a line from a favourite song or a more traditional message such as their name and dates of life.

You have a choice of five classic colours or you can choose to have no colour