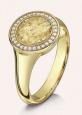

#### Classic Signet Ring

Hand-made to fit.

Sterling Silver - £295 9ct Gold - £495 9ct White Gold - £525

Stone size - 9mm

#### Halo Signet Ring

Hand-made to fit.

Sterling Silver - £445 9ct Gold - £745 9ct White Gold - £795

Stone size - 9mm