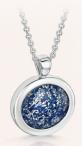

#### Classic Round Pendant

18" chain included.

Sterling Silver - £245 9ct Gold - £475 9ct White Gold - £495

Stone size - 12mm

We have composed five colour tones in glass which beautifully complement the polished mount and the ashes of your loved one.

You can also choose to have a clear gemstone so the ashes will be visible against a backdrop of precious metal.