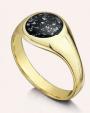

#### Classic Signet Ring

Hand-made to fit.

Sterling Silver - £295 9ct Gold - £495 9ct White Gold - £525

Stone size - 9mm

We have composed five colour tones in glass which beautifully complement the polished mount and the ashes of your loved one.

You can also choose to have a clear gemstone so the ashes will be visible against a backdrop of precious metal.