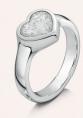

#### Classic Heart Ring

Hand-made to fit.

Sterling Silver - £275 9ct Gold - £475 9ct White Gold - £495

Stone size - 8mm

We have composed five colour tones in glass which beautifully complement the polished mount and the ashes of your loved one.

You can also choose to have a clear gemstone so the ashes will be visible against a backdrop of precious metal.