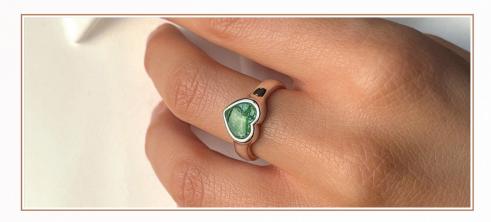

## Classic Collection

The Ashes into Glass ® Classic Collection has a simple elegance and is crafted with beauty and durability in mind. We believe that such an important piece of jewellery should last for generations and so we cast our mounts using one solid piece of precious metal with no weak joins or soldering. You can choose sterling silver, 9ct gold or 9ct white gold.

#### Classic Heart Ring

Hand-made to fit.

Sterling Silver - £275 9ct Gold - £475 9ct White Gold - £495

Stone size - 8mm