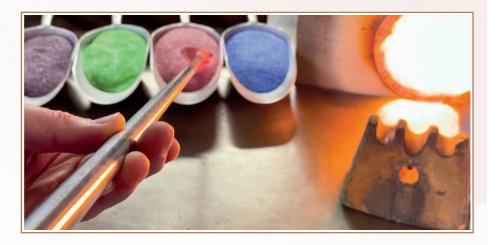

The gemstones are made in layers of coloured glass, loved ones ashes and molten crystal glass. Our patented process means that they are toughened and their beauty will last for years to come.

We create the stones individually by hand. Each one has its own characteristics and will be as individual as the life that it represents.

We have composed five colour tones in glass which beautifully complement the polished mount and the ashes of your loved one.

You can also choose to have a clear gemstone so the ashes will be visible against a backdrop of precious metal.