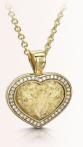

#### Classic Heart Pendant

18" chain included.

Sterling Silver - £295 9ct Gold - £495 9ct White Gold - £525

Stone size - 12mm

#### Halo Heart Pendant

18" chain included.

Sterling Silver - £445 9ct Gold - £795 9ct White Gold - £825

Stone size - 11mm