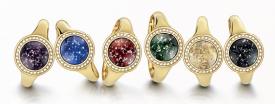

## Classic Collection

The Ashes into Glass ® Classic Collection has a simple elegance and is crafted with beauty and durability in mind. We believe that such an important piece of jewellery should last for generations and so we cast our mounts using one solid piece of precious metal with no weak joins or soldering. You can choose sterling silver, 9ct gold or 9ct white gold.

The gemstones are made in layers of coloured glass, loved ones ashes and molten crystal glass. Our patented process means that they are toughened and their beauty will last for years to come.

We create the stones individually by hand. Each one has its own characteristics and will be as individual as the life that it represents.

We have composed five colour tones in glass which beautifully complement the polished mount and the ashes of your loved one.

You can also choose to have a clear gemstone so the ashes will be visible against a backdrop of precious metal.