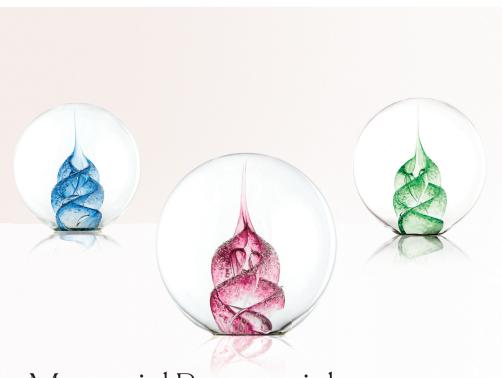

#### **Paperweight**

Price £195

Diameter 85mm

# Memorial Paperweight

The Memorial Paperweight is jewellery for your home and a daily reminder that the memory of your loved one is with you. The design represents a spiritual embrace, the ashes and coloured glass crystals entwined together in a display of harmony.

Your paperweight will be delicately engraved underneath with a message personal to you and your loved one. This could be a cherished phrase, a line from a favourite song or a more traditional message such as their name and dates of life.

You have a choice of five classic colours or you can choose to have no colour