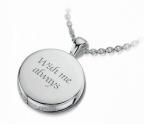

#### Classic Round Pendant

18" chain included.

Sterling Silver - £245 9ct Gold - £475 9ct White Gold - £495

Stone size - 12mm

Our jewellery collection is designed to hold an engraved personal message or phrase that has special meaning to you.

Rings are hand-made to fit your finger, we will supply you with a ring sizing gauge. Pendants come complete with an 18 inch hallmarked chain.