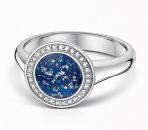

# Halo Collection

The Ashes into Glass ® Halo Collection is finished with ethically sourced real diamonds set into the border. Reflections of light bring the ashes centre stone alive and remind you that the spirit of your loved one lives in your heart.

True to our commitment to durability, each diamond is securely wax cast into the metal to guarantee an enduring sparkle.

Ashes into Glass ® jewellery bears our own makers mark "ASHES" which is your assurance of a genuine Ashes into Glass ® piece.

Rings are hand-made to fit your finger, we will supply a ring sizing gauge. Pendants come complete with an 18 inch hallmarked chain.

We have composed five colour tones in glass which beautifully complement the polished mount and the ashes of your loved one.