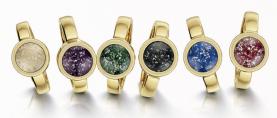

## Classic Collection

The Ashes into Glass ® Classic Collection has a simple elegance and is crafted with beauty and durability in mind. We believe that such an important piece of jewellery should last for generations and so we cast our mounts using one solid piece of precious metal with no weak joins or soldering. You can choose sterling silver, 9ct gold or 9ct white gold.

The gemstones are made in layers of coloured glass, loved ones ashes and molten crystal glass. Our patented process means that they are toughened and their beauty will last for years to come.

We create the stones individually by hand. Each one has its own characteristics and will be as individual as the life that it represents.

We have composed five colour tones in glass which beautifully complement the polished mount and the ashes of your loved one.

You can also choose to have a clear gemstone so the ashes will be visible against a backdrop of precious metal.