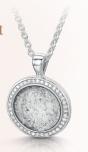

#### Classic Round Pendant

18" chain included.

Sterling Silver - £245 9ct Gold - £475 9ct White Gold - £495

Stone size - 12mm

#### Halo Round Pendant

18" chain included.

Sterling Silver - £395 9ct Gold - £775 9ct White Gold - £795

Stone size - 11mm